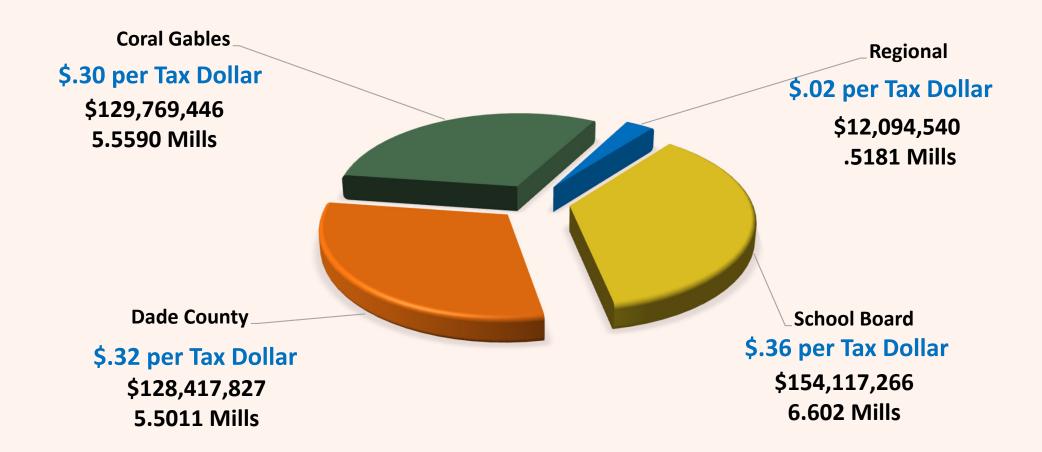

# AD VALOREM PROPERTY TAX DISTRIBUTION PER TAX DOLLAR

Property Tax Based on Estimated Taxable Values on July 1, 2024, of \$24,572,659,959 at 95% collection. Millage rates for the County, School Board and Regional are 2024 Adopted Rates.