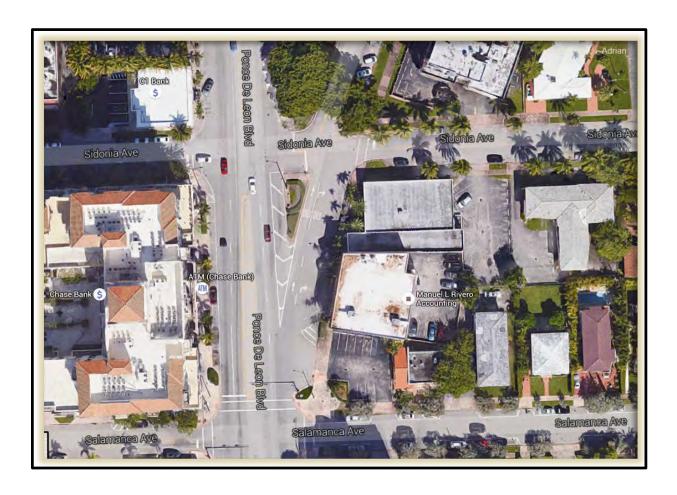

**Prior Year Grants** – includes approved grant funds of \$11,936,468 from various sources. Highlights include \$2,000,000 from the Florida Department of Environmental Protection towards the repair of sanitary sewer pipe systems in the areas of Cocoplum, Gables Estates, and Gables by the Sea neighborhoods, \$1,314,576 from Miami-Dade Impact Fees to fund Phase 3 of construction on Ponce De Leon Boulevard between Salamanca and Antiquera Avenues, \$1,000,000 from the Florida Department of Transportation towards the improvements of city bus shelters and enhancing the pedestrian experience while using alternative mobility options in the city, \$900,000 from the Florida Department of Environmental Protection towards water quality