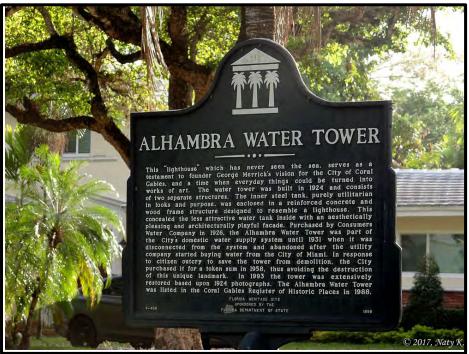

**Prior Fiscal Year Balance Forward** – includes unencumbered funds from the prior year that have been reappropriated. Highlights include \$21,683,283 towards the funding of the city's Sea Level Rise Mitigation Rise Program, \$5,976,699 for cyclical repairs/replacement of city parks, \$5,298,488 to fund the renovation of Ponce Circle Park, \$5,208,060 towards the improvement to Venetian Pool, \$4,578,324 for the improvement to the City Hall complex, \$3,818,148 for the purchase of land and \$2,027,483 for the restoration of the Alhambra Water Tower, including \$800,000 estimate reimbursement from insurance.