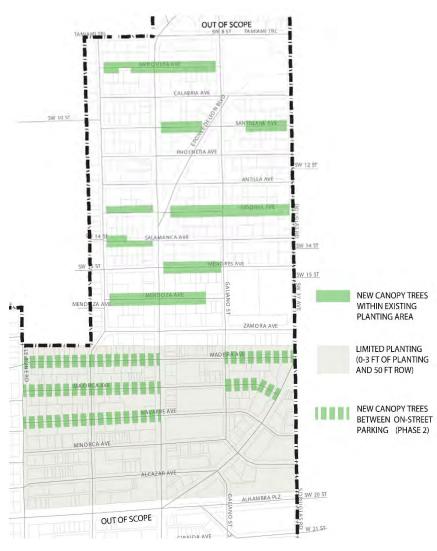

| -                |  |  |  |  |  |
| -    | -                  | -    | -    | -    | -                |  |  |  |  |  |
|      |                    |      |      |      |                  |  |  |  |  |  |
|      |                    |      |      |      | \$ -             |  |  |  |  |  |
|      |                    |      |      |      | -                |  |  |  |  |  |
|      |                    |      |      |      | -                |  |  |  |  |  |
|      |                    |      |      |      | -                |  |  |  |  |  |
| -    | -                  | -    | -    | -    | -                |  |  |  |  |  |
| \$ - | \$ -               | \$ - | \$ - | \$ - | \$ -             |  |  |  |  |  |



This page left intentionally blank

## **NORTH PONCE STREETSCAPE PROGRAM**





| PROJECT NAME:         | North Ponce Streetscape Improvements                                                                   |
|-----------------------|--------------------------------------------------------------------------------------------------------|
| REQUESTING DEPARTMENT | Public Works                                                                                           |
| PROJECT LOCATION:     | Various Streets in North Ponce (East of Le Jeune Rd, North of Alhambra Circle, South of SW 8th Street) |
| PROJECT TYPE:         | Streetscape Improvements                                                                               |
| PRIORITY TYPE:        | Quality of Life                                                                                        |

## DESCRIPT