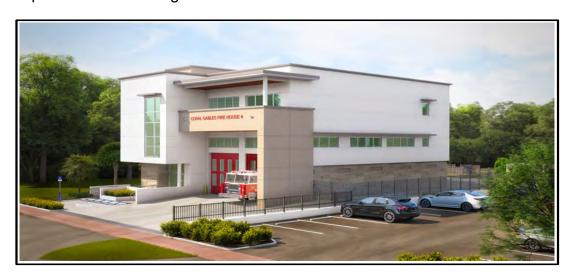

**Prior Year Open Purchase Orders Carry Forward** – includes prior year encumbrances for projects that are currently ongoing. Highlights include \$6,284,576 for the construction of Fire House 4, \$5,970,365 for the replacement of force mains in the city's sanitary sewer system, \$2,835,221 for the replacement/addition of vehicles, \$2,552,920 towards the Gravity Sanitary Sewer Pipe Rehabilitation, \$2,127,603 for the Ponce DeLeon Streetscape Improvements, and \$1,510,050 for the replacement of HVAC equipment citywide.