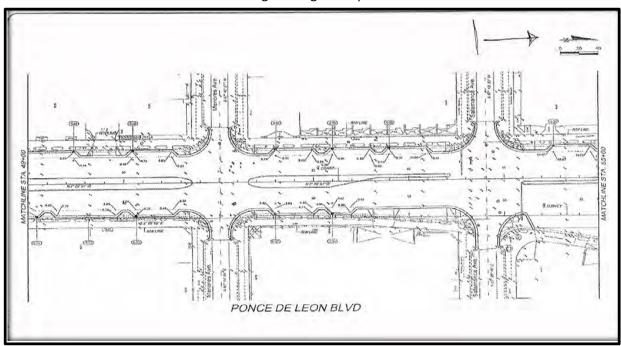

**Prior Year Open Purchase Orders Carry Forward** – includes prior year encumbrances for projects that are currently ongoing. Highlights include \$6,284,576 for the construction of Fire House 4, \$5,970,365 for the replacement of force mains in the city's sanitary sewer system, \$2,835,221 for the replacement/addition of vehicles, \$2,552,920 towards the Gravity Sanitary Sewer Pipe Rehabilitation, \$2,127,603 for the Ponce DeLeon Streetscape Improvements, and \$1,510,050 for the replacement of HVAC equipment citywide.

**Prior Year Grants** – includes approved grant funds of \$11,936,468 from various sources. Highlights include \$2,000,000 from the Florida Department of Environmental Protection towards the repair of sanitary sewer pipe systems in the areas of Cocoplum, Gables Estates, and Gables by the Sea neighborhoods, \$1,314,576 from Miami-Dade Impact Fees to fund Phase 3 of construction on Ponce De Leon Boulevard between Salamanca and Antiquera Avenues, \$1,000,000 from the Florida Department of Transportation towards the improvements of city bus shelters and enhancing the pedestrian experience while using alternative mobility options in the city, \$900,000 from the Florida Department of Environmental Protection towards water quality