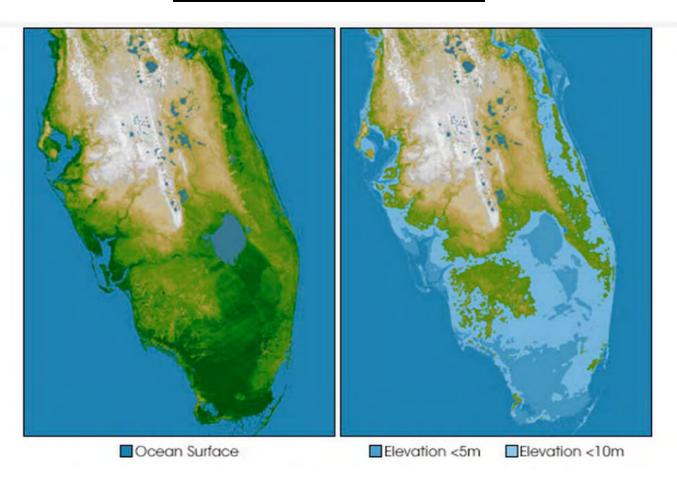

|      |      |      | -                |  |  |  |  |  |  |
| -    | -                  | -    | -    | -    | -                |  |  |  |  |  |  |
|      |                    |      |      |      |                  |  |  |  |  |  |  |
|      |                    |      |      |      | \$ -             |  |  |  |  |  |  |
|      |                    |      |      |      | -                |  |  |  |  |  |  |
|      |                    |      |      |      | -                |  |  |  |  |  |  |
|      |                    |      |      |      | -                |  |  |  |  |  |  |
| -    | -                  | -    | -    | -    | -                |  |  |  |  |  |  |
| \$ - | \$ -               | \$ - | \$ - | \$ - | \$ -             |  |  |  |  |  |  |

### **SEA LEVEL RISE MITIGATION**





Source: Southeast Florida Regional Climate Change Compact Sea Level Rise Work Group (Compact). October 2015. Unified Sea Level Rise Projection for Southeast Florida. A document prepared for the Southeast Regional Climate Change Compact Steering Committee.

| PROJECT NAME:         | Sea Level Rise Mitigation Program |
|-----------------------|-----------------------------------|
| REQUESTING DEPARTMENT | Public Works                      |
| PROJECT LOCATION:     | Citywide                          |
| PROJECT TYPE:         | Utility Repairs/Improvements      |
| PRIORITY TYPE:        | Public Welfare & Safety           |

#### DESCRIPTION

The City of Coral Gables is located within coastal vulnerability to the sea-level rise area. A professional Engineering assessment will be required.