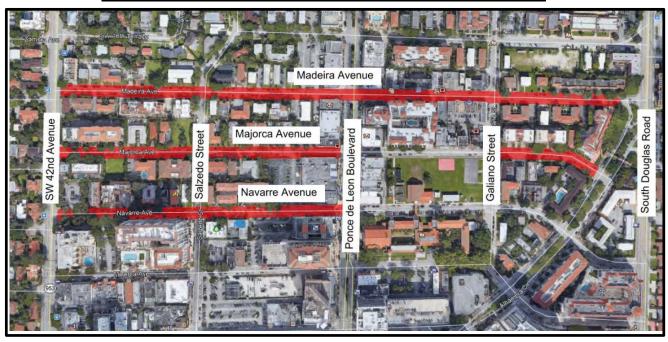

| -                |  |  |  |  |  |
| -    | -                  | -    | -    | -    | -                |  |  |  |  |  |
|      |                    |      |      |      |                  |  |  |  |  |  |
|      |                    |      |      |      | \$ -             |  |  |  |  |  |
|      |                    |      |      |      | -                |  |  |  |  |  |
|      |                    |      |      |      | -                |  |  |  |  |  |
|      |                    |      |      |      | -                |  |  |  |  |  |
| -    | -                  | -    | -    | -    | -                |  |  |  |  |  |
| \$ - | \$ -               | \$ - | \$ - | \$ - | \$ -             |  |  |  |  |  |



This page left intentionally blank

## **NORTH PONCE STREETSCAPE PROGRAM**





| PROJECT NAME:         | North Ponce Streetscape Improvements                                                                   |
|-----------------------|--------------------------------------------------------------------------------------------------------|
| REQUESTING DEPARTMENT | Public Works                                                                                           |
| PROJECT LOCATION:     | Various Streets in North Ponce (East of Le Jeune Rd, North of Alhambra Circle, South of SW 8th Street) |
| PROJECT TYPE:         | Streetscape Improvements                                                                               |
| PRIORITY TYPE:        | Quality of Life                                                                                        |

## DESCRI