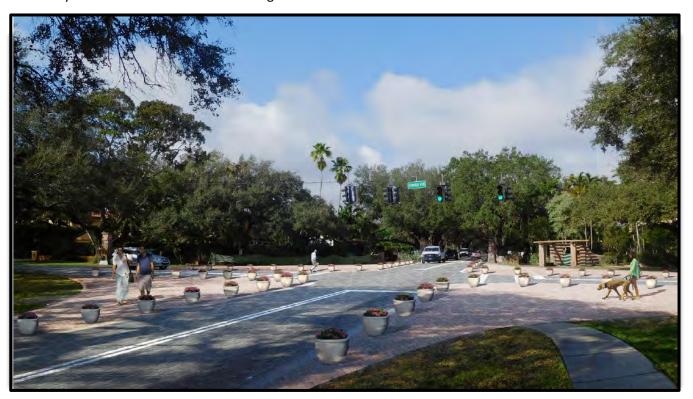

Ongoing and future projects include \$20,020,000 towards the city's Sea Level Rise Mitigation program, \$15,157,113 for the continued replacement of vehicles and equipment, \$10,521,094 the improvement to City Hall Complex, \$10,146,132 for the FPL streetlight replacement program, \$10,100,000 towards the renovation of the Coral Gables Country Club, \$9,882,000 for equipment replacement and renovations of city parks, \$9,156,032 for innovation technology equipment replacements, \$5,862,240 for the citywide traffic calming program \$5,800,000 for the replacement and addition of sidewalks, crosswalks and sidewalk extensions, and \$4,837,280 for the replacement and hardening of the city's sanitary sewers and pump stations,.