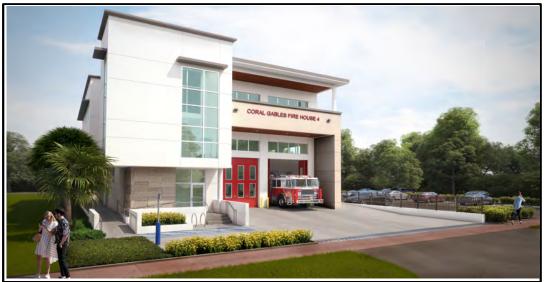

**Prior Year Open Purchase Orders Carry Forward** – includes prior year encumbrances for projects that are currently ongoing. Highlights include \$6,284,576 for the construction of Fire House 4, \$5,970,365 for the replacement of force mains in the city's sanitary sewer system, \$2,835,221 for the replacement/addition of vehicles, \$2,552,920 towards the Gravity Sanitary Sewer Pipe Rehabilitation, \$2,127,603 for the Ponce DeLeon Streetscape Improvements, and \$1,510,050 for the replacement of HVAC equipment citywide.