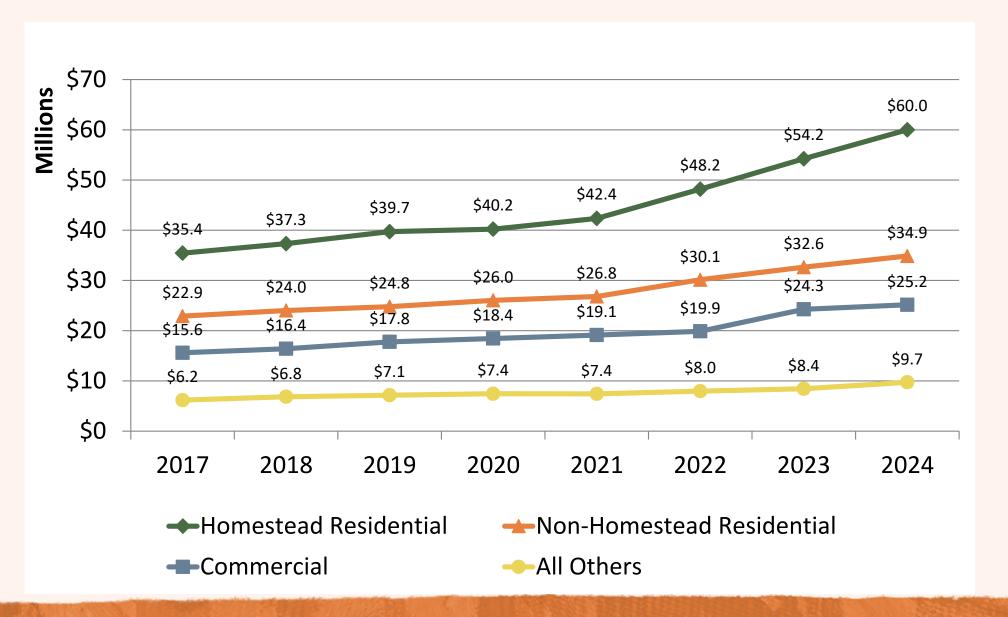

### PROPERTY TAX REVENUE BY PROPERTY TYPE

(July 1, 2024, FY25 ESTIMATE OF \$129.8M)