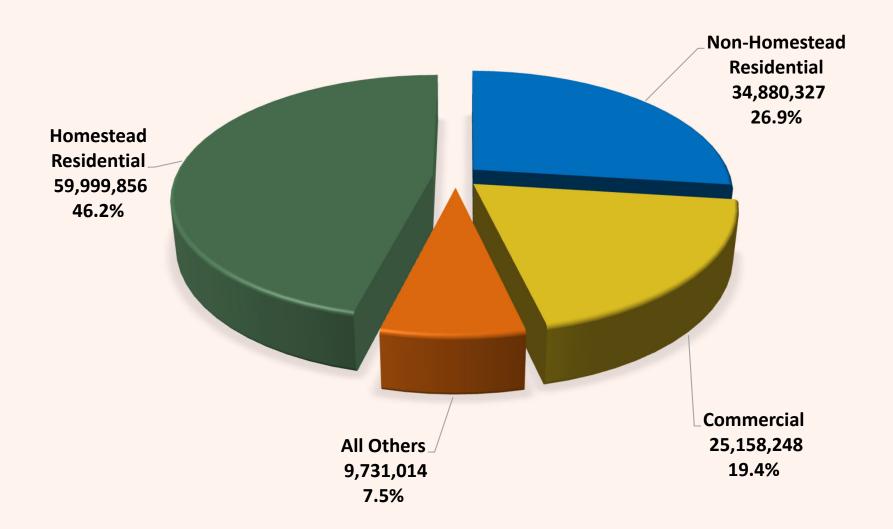

### PROPERTY TAX REVENUE BY PROPERTY TYPE

(July 1, 2024, FY25 ESTIMATE OF \$129.8M)