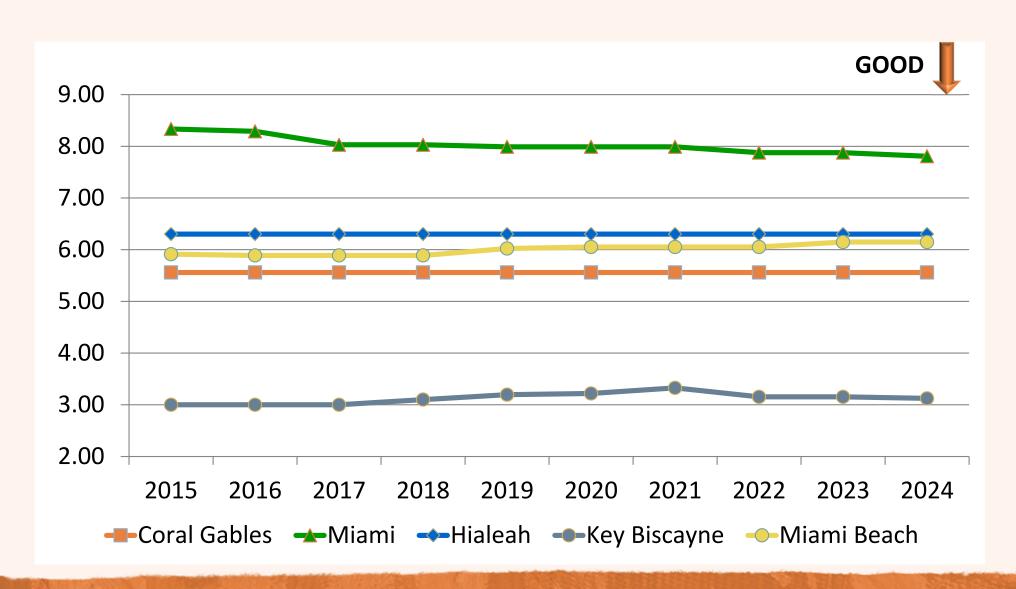

## TEN-YEAR PROPERTY TAX MILLAGE RATE SCHEDULE

| <b>FISCAL YEAR</b> |   | <b>OPERATING</b> | <b>VOTED DEBT SERVICE</b> | <b>TOTAL</b> |
|--------------------|---|------------------|---------------------------|--------------|
| 2015               |   | 5.589            | -                         | 5.589        |
| 2016               |   | 5.559            | -                         | 5.559        |
| 2017               |   | 5.559            | -                         | 5.559        |
| 2018               |   | 5.559            | -                         | 5.559        |
| 2019               |   | 5.559            | -                         | 5.559        |
| 2020               |   | 5.559            | -                         | 5.559        |
| 2021               |   | 5.559            | -                         | 5.559        |
| 2022               |   | 5.559            | -                         | 5.559        |
| 2023               |   | 5.559            | -                         | 5.559        |
| 2024               |   | 5.559            | -                         | 5.559        |
| 2025               | * | 5.559            | -                         | 5.559        |
| * Droposed         |   |                  |                           |              |

<sup>\*</sup> Proposed

The FY25 Budget Estimate maintains the City's millage rate at 5.559 for the 10<sup>th</sup> consecutive year.

#### CITY

|                                        | <b>Coral Gables</b> | Miami   | Miami Beach | Hialeah | Key Biscayne |
|----------------------------------------|---------------------|---------|-------------|---------|--------------|
| Millage Rate                           | 5.559               | 7.8078  | 6.1481      | 6.3018  | 3.1245       |
| Estimated City Portion of Property Tax | \$5,261             | \$7,389 | \$5,818     | \$5,963 | \$2,957      |
| Difference from Coral Gables           | -                   | \$2,128 | \$557       | \$703   | (\$2,304)    |

Comparison of Full-Service Cities in Miami-Dade County based on proposed 2023 tax year millage rates and updated 2024 average homesteaded taxable value of \$946,314.

Full-Service Cities include those with Fire and Police services.

# TEN-YEAR MUNICIPAL MILLAGE RATES FOR FULL-SERVICE CITIES BY TAX YEAR