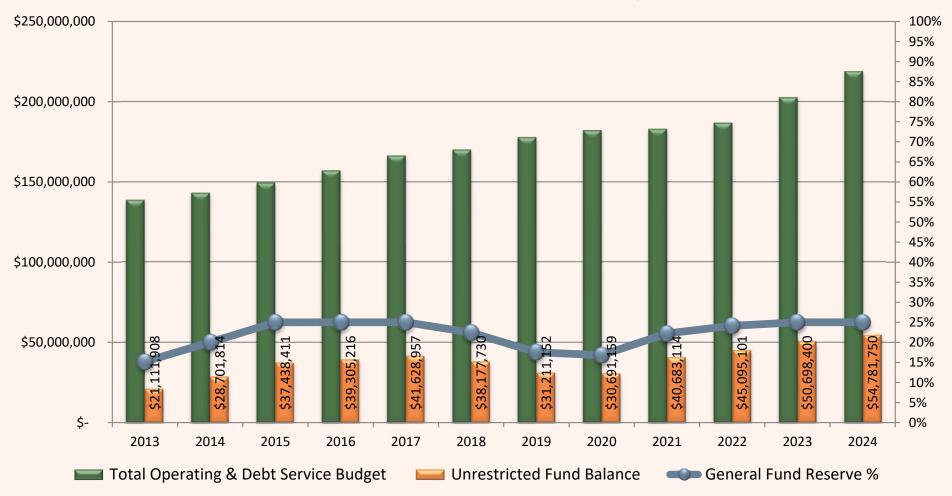

### **General Fund Reserve Analysis**

The City's reserve policy calculates reserve requirements at 25% of the total operating budget, not just 25% of the General Fund. However, the 25% reserve is held in General Fund dollars, freeing up other fund balances for investment in capital infrastructure.