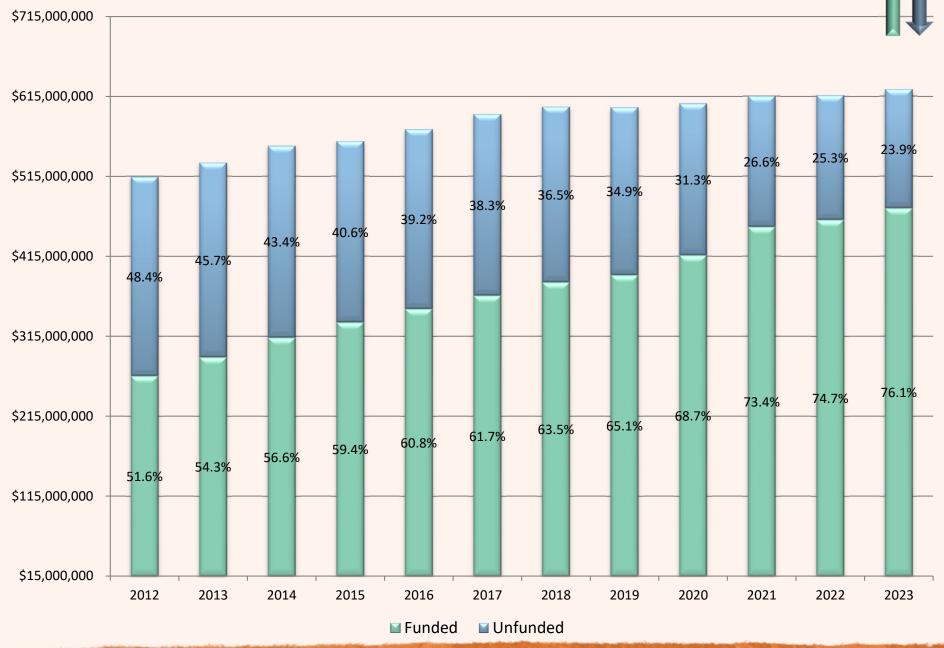

|  |
| Increased Revenue over FY 2024 | \$ | 10.19                                             |                                           |  |

<sup>\*</sup>Estimates based on information available as of July 1 for 2024 Preliminary Property Value Reports



# TEN-YEAR MUNICIPAL MILLAGE RATES FOR FULL-SERVICE CITIES BY TAX YEAR



### RANKING OF MIAMI-DADE/MUNICIPALITY 2023 TAX YEAR MILLAGE RATES COMPARED TO CORAL GABLES 2024 TAX YEAR PROPOSED MILLAGE RATE



# AD VALOREM PROPERTY TAX DISTRIBUTION PER TAX DOLLAR



Property Tax Based on Estimated Taxable Values on July 1, 2024, of \$24,572,659,959 at 95% collection. Millage rates for the County, School Board and Regional are 2023 Adopted Rates.

### **Annual Pension Contributions**



### **Funding Ratio of Pension Plan**





### **General Fund Reserve Analysis**



The City's reserve policy calculates reserve requirements at 25% of the total operating budget, not just 25% of the General Fund. However, the 25% reserve is held in General Fund dollars, freeing up other fund balances for investment in capital infrastructure.



### A WORLD CLASS CITY WITH A HOMETOWN FEEL