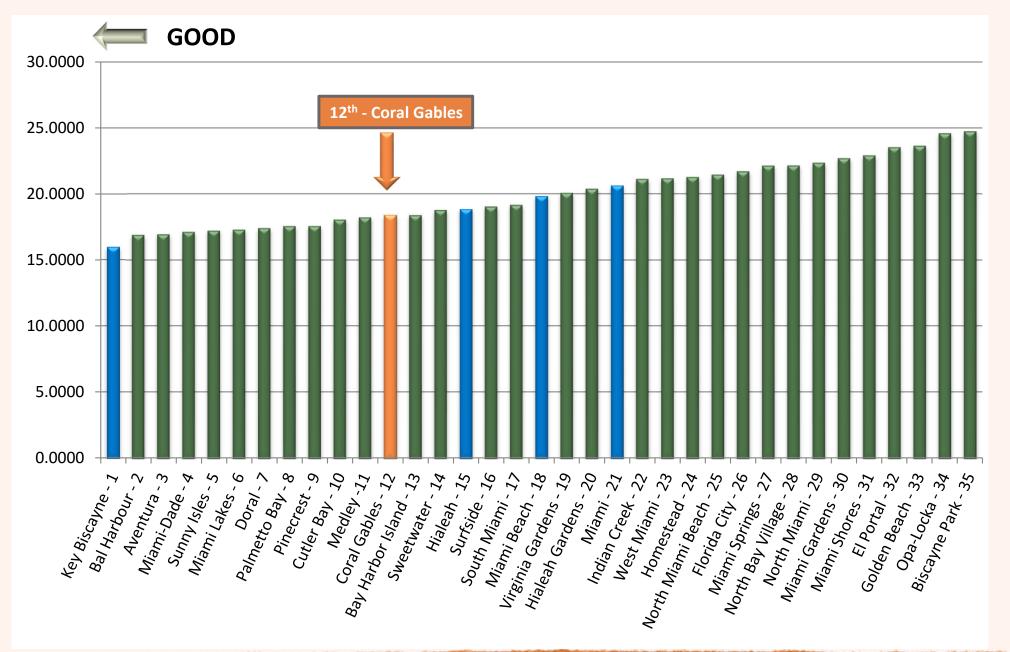

### RANKING OF MIAMI-DADE/MUNICIPALITY 2023 TAX YEAR MILLAGE RATES COMPARED TO CORAL GABLES 2024 TAX YEAR PROPOSED MILLAGE RATE