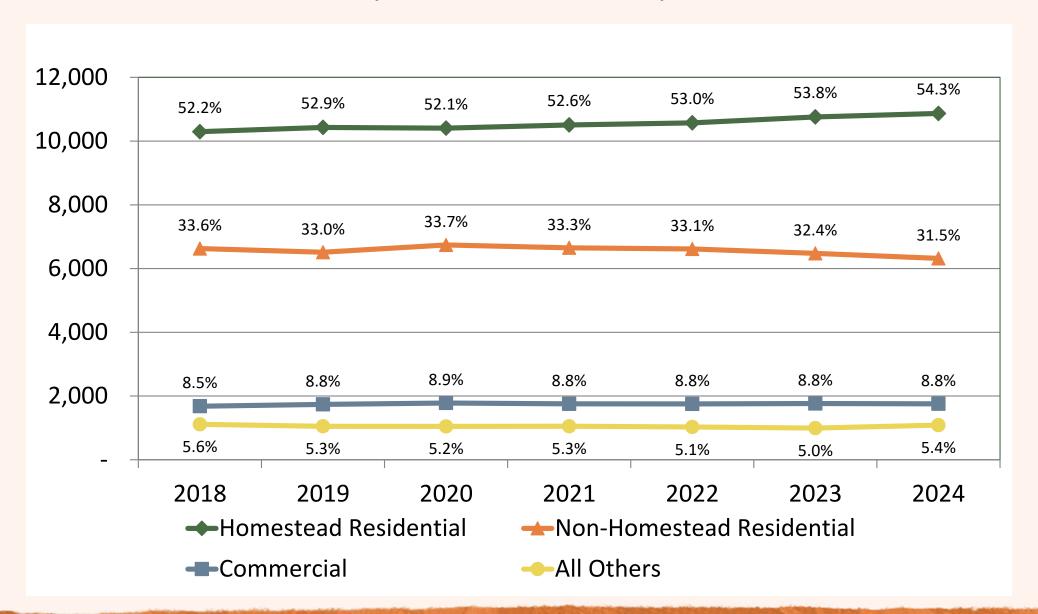

| Miami Beach | Hialeah | Key Biscayne |
|----------------------------------------|---------------------|---------|-------------|---------|--------------|
| Millage Rate                           | 5.559               | 7.8078  | 6.1481      | 6.3018  | 3.1245       |
| Estimated City Portion of Property Tax | \$5,261             | \$7,389 | \$5,818     | \$5,963 | \$2,957      |
| Difference from Coral Gables           | -                   | \$2,128 | \$557       | \$703   | (\$2,304)    |

Comparison of Full-Service Cities in Miami-Dade County based on proposed 2023 tax year millage rates and updated 2024 average homesteaded taxable value of \$946,314.

Full-Service Cities include those with Fire and Police services.

### **CORAL GABLES PROPERTIES BY TYPE**

(PROPERTY COUNT 20,026)



### PROPERTY TAX REVENUE BY PROPERTY TYPE

(July 1, 2024, FY25 ESTIMATE OF \$129.8M)



### PROPERTY TAX REVENUE BY PROPERTY TYPE

(July 1, 2024, FY25 ESTIMATE OF \$129.8M)



# INCREASED PROPERTY TAX REVENUE BY PROPERTY TYPE

The increase to property tax revenue generated resulting from the increase in property values is estimated to be \$10,190,797.

The chart below estimates the increased property tax revenue by property type.

| Property Type                  |    | otal Increased<br>enue Generated<br>(in millions) | % of Total Increased<br>Revenue Generated |  |
|--------------------------------|----|---------------------------------------------------|-------------------------------------------|--|
| Single Family                  | \$ | 5.51