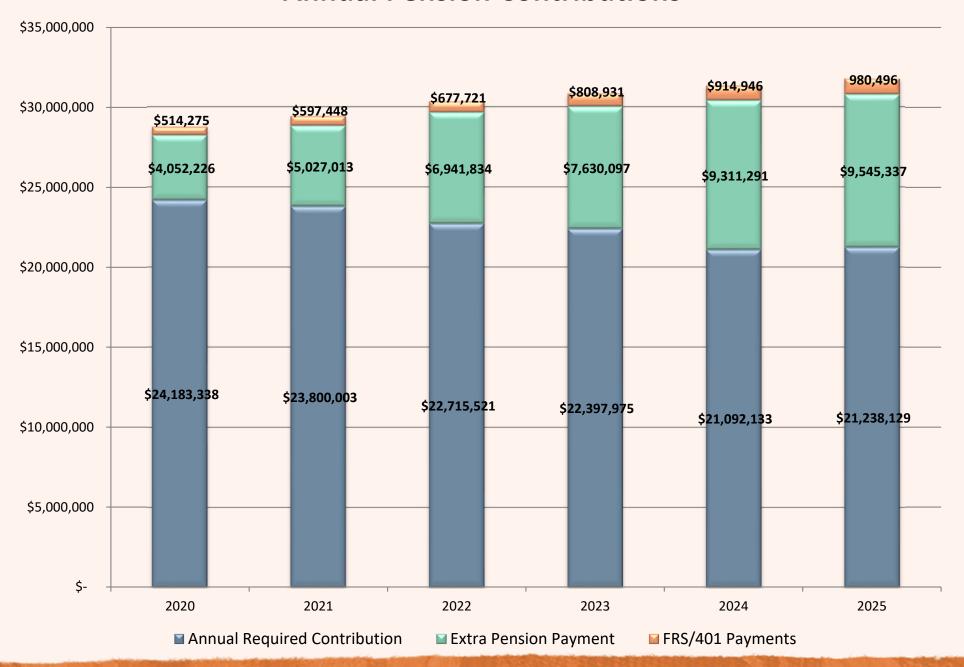

| (0.3%)                                    |  |
| Increased Revenue over FY 2024 | \$ | 10.19                                             |                                           |  |

<sup>\*</sup>Estimates based on information available as of July 1 for 2024 Preliminary Property Value Reports



# TEN-YEAR MUNICIPAL MILLAGE RATES FOR FULL-SERVICE CITIES BY TAX YEAR



### RANKING OF MIAMI-DADE/MUNICIPALITY 2023 TAX YEAR MILLAGE RATES COMPARED TO CORAL GABLES 2024 TAX YEAR PROPOSED MILLAGE RATE



# AD VALOREM PROPERTY TAX DISTRIBUTION PER TAX DOLLAR



Property Tax Based on Estimated Taxable Values on July 1, 2024, of \$24,572,659,959 at 95% collection. Millage rates for the County, School Board and Regional are 2023 Adopted Rates.

### **Annual Pension Contributions**



### **Funding Ratio of Pension Plan**





### **General Fund Reserve Analysis**



The City's reserve policy calculates reserve requirements at 25% of the total operating budget, not just 25% of the General Fund. However, the 25% reserve is held in General Fund dollars, freeing up other fund balances for investment in capital infrastructure.



### A WORLD CLASS CITY WITH A HOMETOWN FEEL