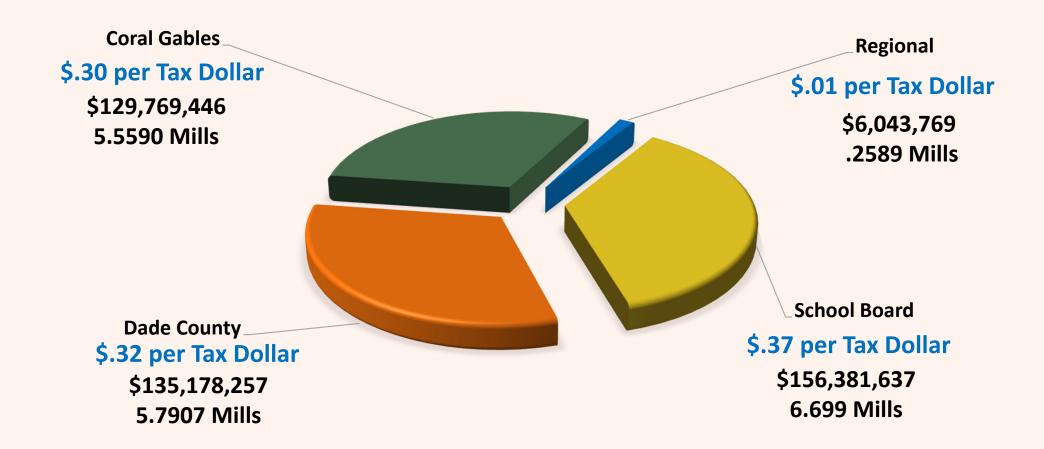

# AD VALOREM PROPERTY TAX DISTRIBUTION PER TAX DOLLAR

Property Tax Based on Estimated Taxable Values on July 1, 2024, of \$24,572,659,959 at 95% collection. Millage rates for the County, School Board and Regional are 2023 Adopted Rates.