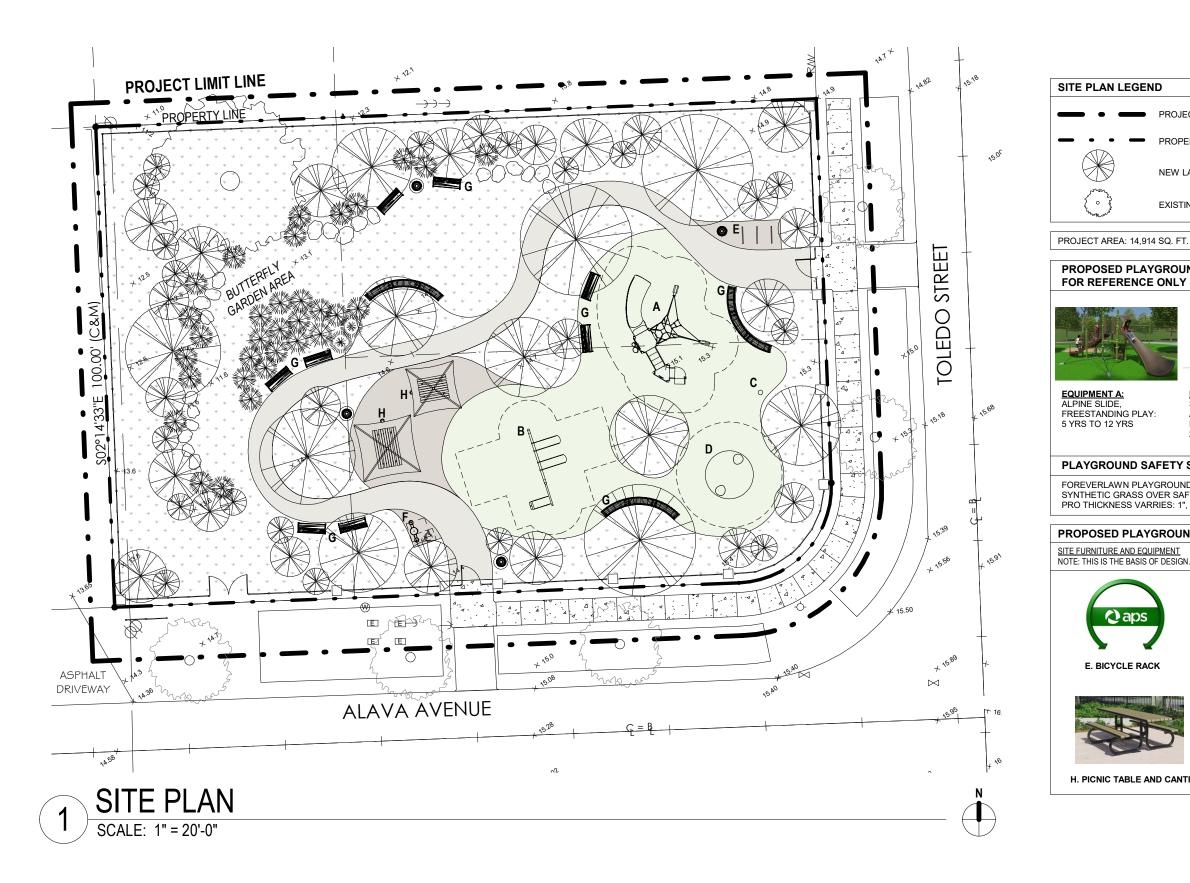

## **CITY OF CORAL GABLES TOLEDO AND ALAVA PARK**

ALAVE AVENUE & TOLEDO STREET PARK, CITY OF CORAL GABLES, FLORIDA DATE: 12/04/2023

### PROPOSED PLAYGROUND EQUIPMENT:

EQUIPMENT B: SINGLE POST SWING WITH ADDITIONAL BAY FREESTANDING PLAY: 2 YRS TO 12 YRS

EQUIPMENT C: COOL MISTER SINGLE POST FREESTANDING PLAY: 2 YRS TO 12 YRS

EQUIPMENT D: PLAYGROUND MOUND FREESTANDING PLAY: 2 YRS TO 12 YRS

### PLAYGROUND SAFETY SURFACE

FOREVERLAWN PLAYGROUND GRASS ULTRA, ANTISTATIC SYNTHETIC GRASS OVER SAFETY FOAM PRO. SAFETY FOAM PRO THICKNESS VARRIES: 1", 1 1/2" AND 3"

### PROPOSED PLAYGROUND FEATURES

SITE FURNITURE AND EQUIPMENT NOTE: THIS IS THE BASIS OF DESIGN. IMAGES ARE FOR REFERENCES ONLY.

F. DRINKING FOUNTAIN

G. BENCHES AND CURVED BENCHES

H. PICNIC TABLE AND CANTILEVER SHADE STRUCTURE