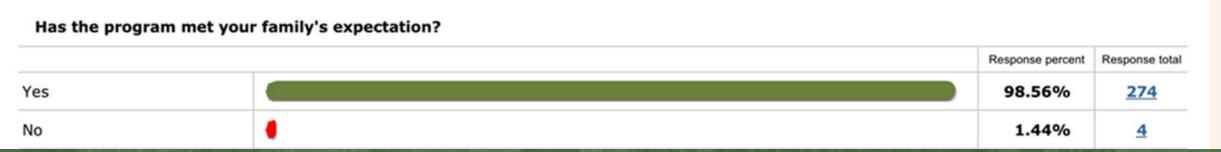

## COMPETITION

- The 2017 transactional key requirements survey based on 278 respondents identified that the four most important aspects for participants in selecting to participate in City programs and activities are:
  - Location
  - Safe Facilities
  - Instructor to Student Ratio
  - Friendly Staff
- As part of the survey, 98.56% of participants felt that the City programs met their family's expectations.