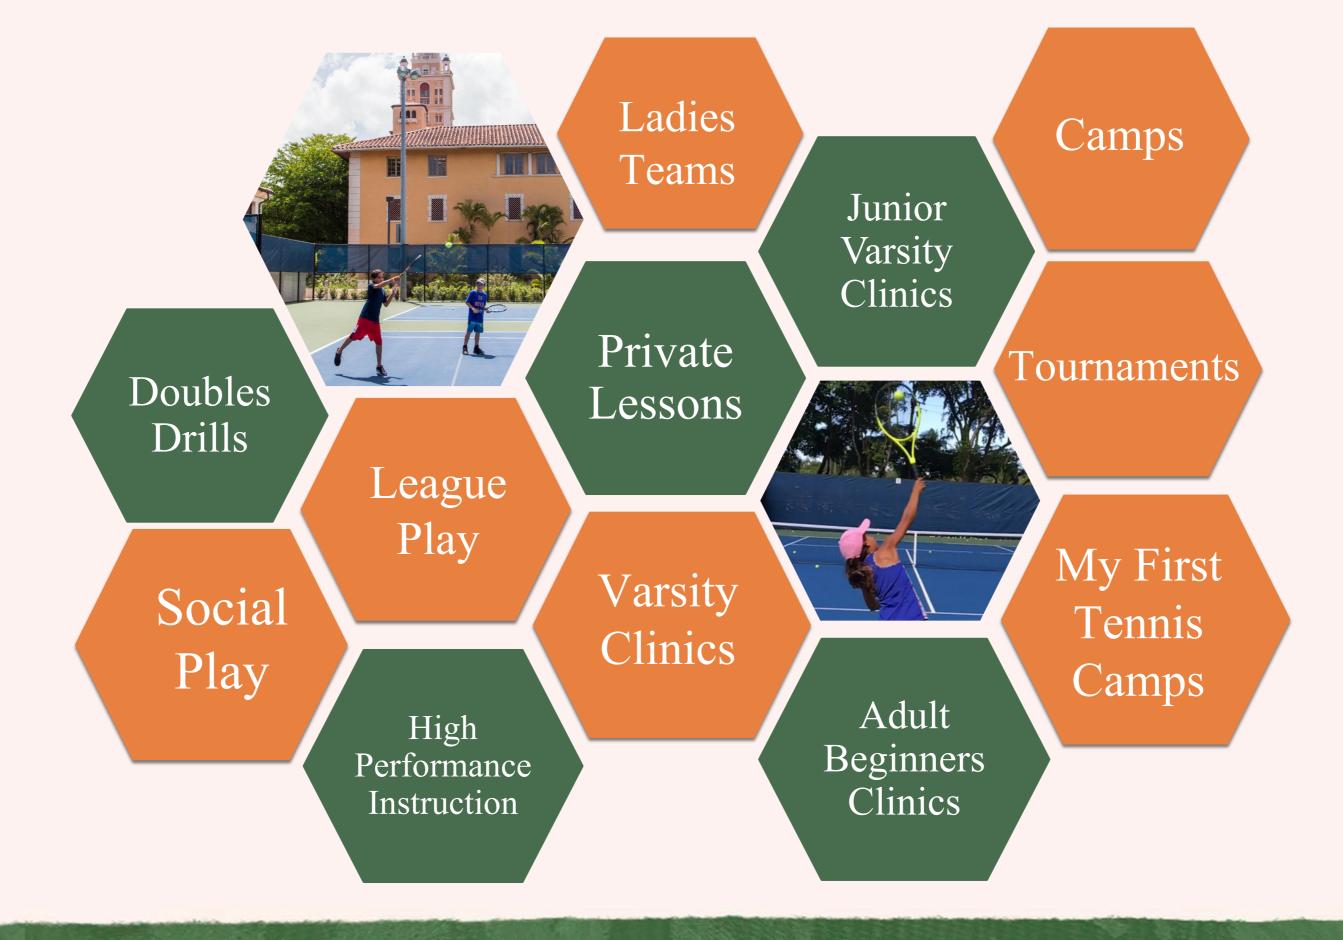

### Facilities Include:

- Adult Activity Center
- Coral Gables Golf & Country Club
  - Granada Tennis Center
  - Granada Golf Course
- My Squad Lodge
- Salvadore Tennis Center
- Venetian Pool
- War Memorial Youth Center
- William H. Kerdyk Biltmore Tennis Center

#### COMMUNITY RECREATION

| INDICATOR:                                     | FY21      |          |        | FY22     |           | FY23     |
|------------------------------------------------|-----------|----------|--------|----------|-----------|----------|
|                                                | TARGET    | ACTUAL   | STATUS | TARGET   | YTD       | TARGET   |
| Community Recreation Department Revenue        | \$3M      | \$2.79M  | •      | \$5M     | \$2.33M   | \$5M     |
| Number of Film Permits issued                  | 100       | 114      |        | 100      | 72        | 110      |
| Number of Special Event Permits issued         | 50        | 38       | •      | 50       | 25        | 50       |
| Number of Special Event Vendor Permits issued  | 400       | 537      |        | 500      | 631       | 500      |
| Participation in Youth Center programs         | 7,000     | 4,906    |        | 10,000   | 12,054    | 10,000   |
| Youth Center Guest passes                      | 500       | 19       |        | 300      | 408       | 500      |
| Youth Center & Park Rentals                    | 100       | 83       |        | 200      | 197       | 250      |
| Youth Center Active Memberships                | 2,000     | 946      |        | 2,000    | 1,236     | 2,000    |
| Total revenue of Venetian Pool                 | \$700,000 | \$1.07M  | •      | \$1.1M   | \$445,753 | \$1.1M   |
| Venetian Pool Gift Shop revenue                | \$6,000   | \$11,493 | •      | \$10,000 | \$7,828   | \$10,000 |
| Number of paid admissions to the Venetian Pool | 40,000    | 34,633   | •      | 60,000   | 14,221    | 60,000   |
| Adult Fitness Enrollment                       | 2,000     | 1,106    |        | 2,000    | 2,035     | 2,500    |
| Adult Arts & Leisure Enrollment                | 2,000     | 302      |        | 1,500    | 724       | 1,500    |
| Participation in Tennis Programs               | 2,000     | 988      | •      | 2,000    | 957       | 2,000    |
| Tennis Active Annual Pass Holders              | 400       | 476      |        | 400      | 411       | 500      |
| Tennis Court Rentals                           | 8,000     | 18,934   |        | 14,000   | 11,162    | 15,000   |
| Number of Private Tennis Lessons               | 9,000     | 13,565   |        | 9,000    | 7,014     | 10,000   |