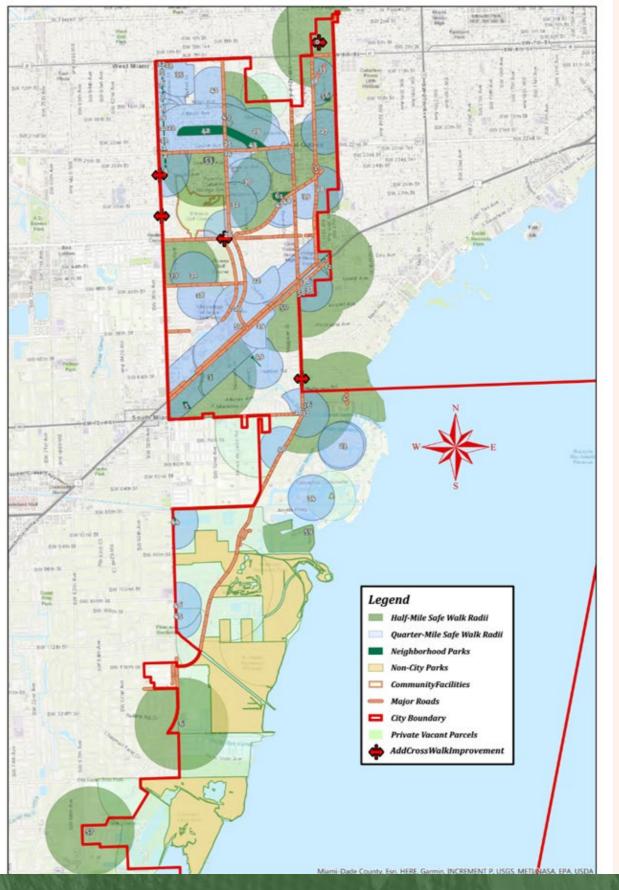

## OPERATING STANDARDS

- The Community Recreation Department maintains an inventory of:
  - · All facilities and neighborhood parks
  - Asset inventory of equipment valued over \$1,000
  - The Community Recreation Department also maintains Level of Service (LOS) inventory maps to measure the walkable parks and greenspaces in the City and identify the deficient areas in need of additional land acquisition.