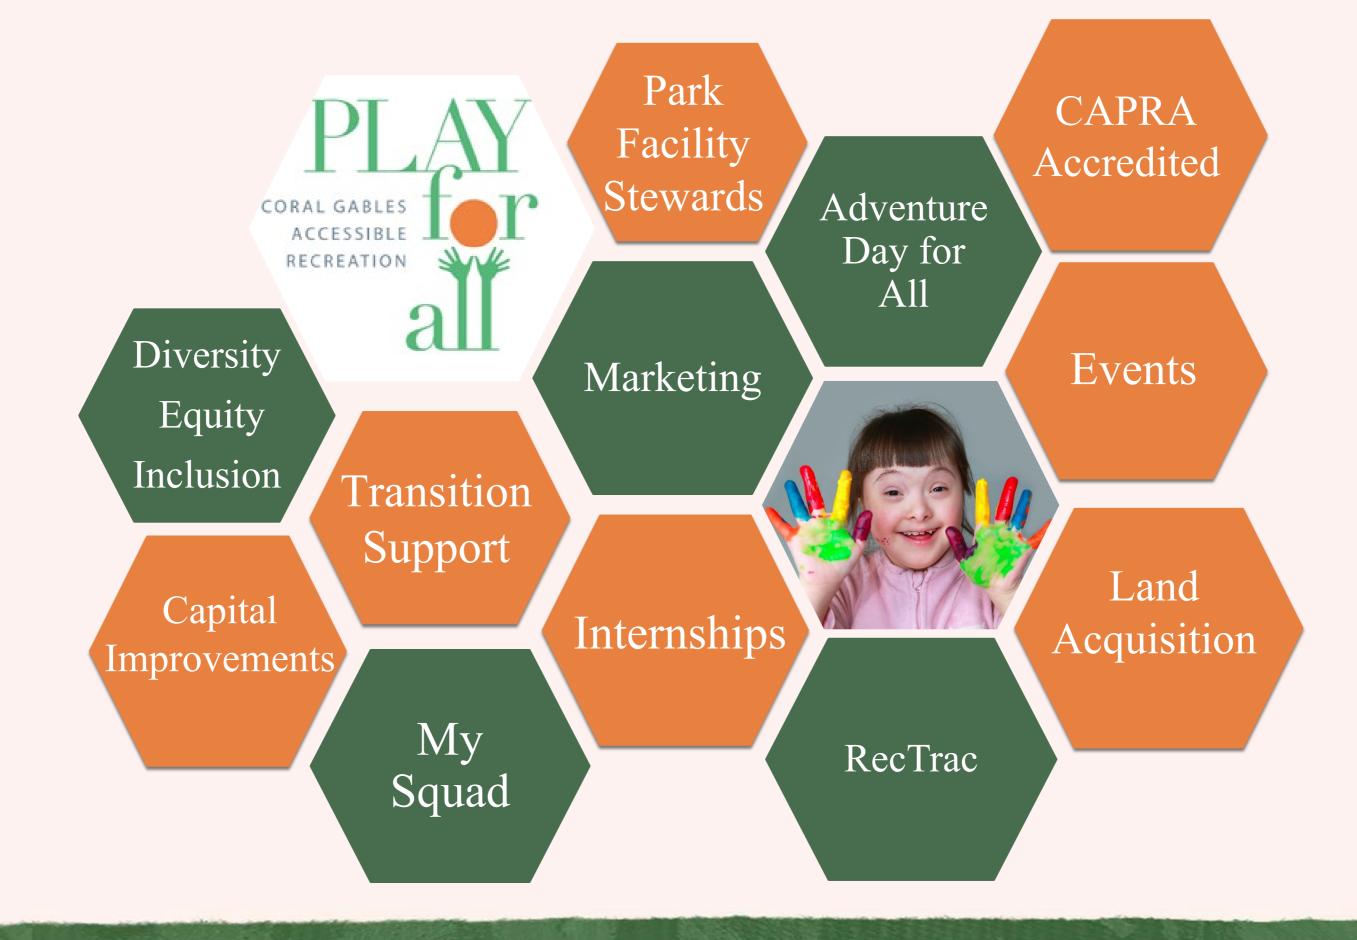

Mark Knight
For 25 Years of Service

Continued the development of the Special Populations Initiative with inclusion services provided to participants.

This year, Department staff created new programs, innovations and initiatives such as Camp Wild: an inclusive wilderness educational program for teens and My Squad Social Club: a club for adults with intellectual disabilities and autism.

The Department also moved to rename the initiative from Special Populations to Diversity, Equity and Inclusion in order to properly detail the mission.

Developed service innovations and resource additions that increased customer service, cost savings and quality of life goals including:

## EXECUTIVE SUMMARY

The Department is also responsible for:

- Permitting of special events and film permits.
- Coordination of special events.
- Development and implementation of programs for cultural and recreational activities.
- Principles of inclusion to allow for accessibility.
- Identifying geographical deficiencies in levels of service for walkable parks.
- Coordination of capital improvements and land acquisitions.