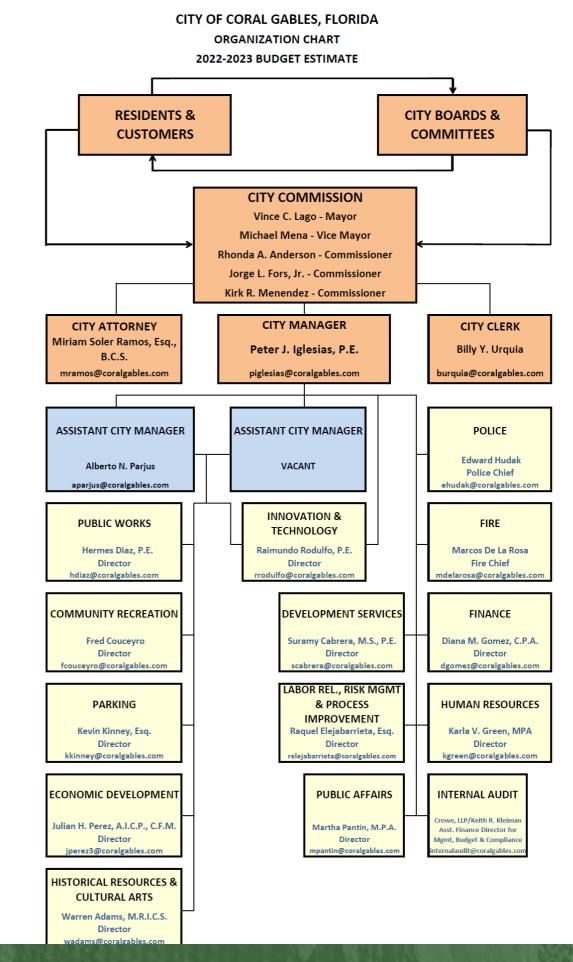

#### CITY OF CORAL GABLES

VINCE C. LAGO MAYOR

MICHAEL MENA
VICE MAYOR

RHONDA A. ANDERSON COMMISSIONER

JORGE L. FORS, JR. COMMISSIONER

KIRK R. MENENDEZ
COMMISSIONER

PETER J. IGLESIAS, P.E.
CITY MANAGER

MIRIAM RAMOS, ESQ., B.C.S.

BILLY Y. URQUIA