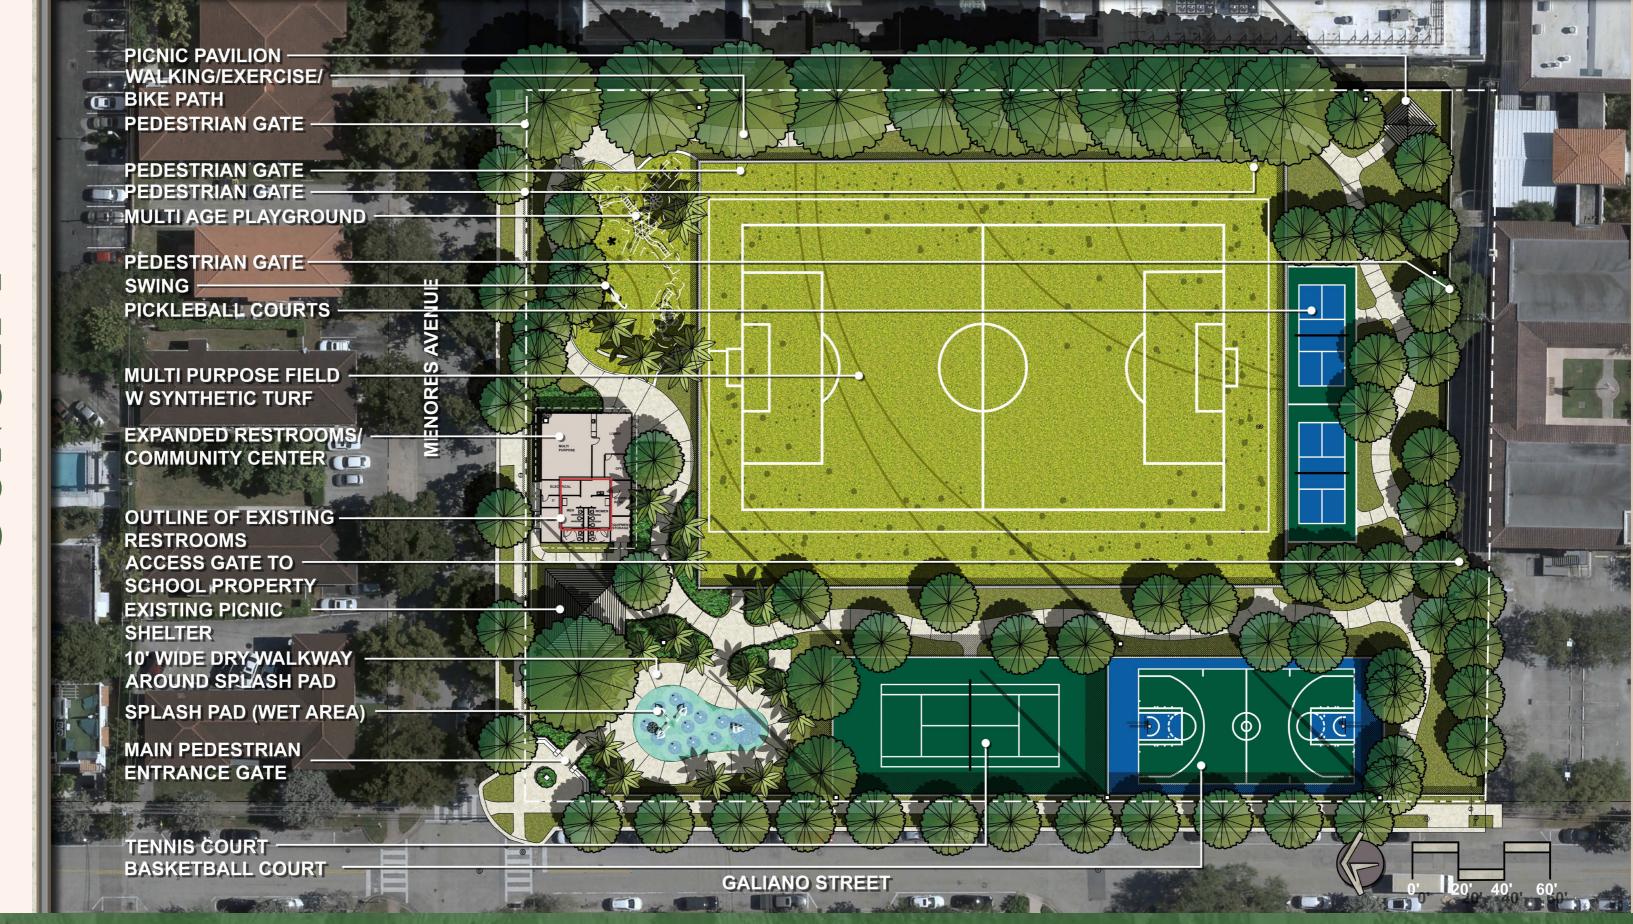

Assisted in the development and renovation of parks and facilities including:

- Salvadore Playground Expansion.
- Salvadore Playground Replacement.
- Lamar Loiuse Curry Park.
- Pierce Park.
- Kerdyk Park Fitness Trail Renovation.