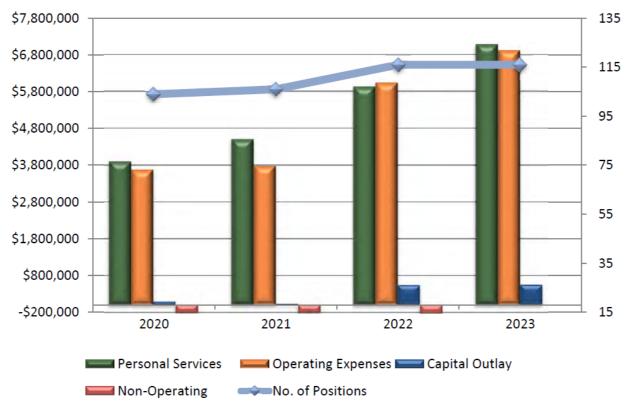

#### COMMUNITY RECREATION DEPARTMENT BUDGET AND POSITION SUMMARY

|                         | 2019-2020 | 2019-2020 2020-2021 |            | 2022-2023  |  |
|-------------------------|-----------|---------------------|------------|------------|--|
|                         | ACTUAL    | ACTUAL              | BUDGET     | ESTIMATE   |  |
| Calada O Baratta        | 2 007 252 | 4 505 467           | 5 024 050  | 7.070.424  |  |
| Salaries & Benefits     | 3,907,253 | 4,505,467           | 5,931,850  | 7,079,134  |  |
| Operating Expenses      | 3,684,166 | 3,790,021           | 6,037,413  | 6,916,963  |  |
| Capital Outlay          | 89,856    | 30,568              | 537,960    | 550,560    |  |
| Non-Operating           | (209,074) | (206,061)           | (234,955)  |            |  |
| Total                   | 7,472,201 | 8,119,995           | 12,272,268 | 14,546,657 |  |
|                         |           |                     |            |            |  |
| Full Time Headcount     | 32.50     | 32.50               | 39.50      | 39.50      |  |
| Part Time FTE's         | 71.91     | 73.74               | 76.74      | 76.74      |  |
| Total Headcount & FTE's | 104.41    | 106.24              | 116.24     | 116.24     |  |

#### EXPENDITURE/PERSONNEL COMPARISONS