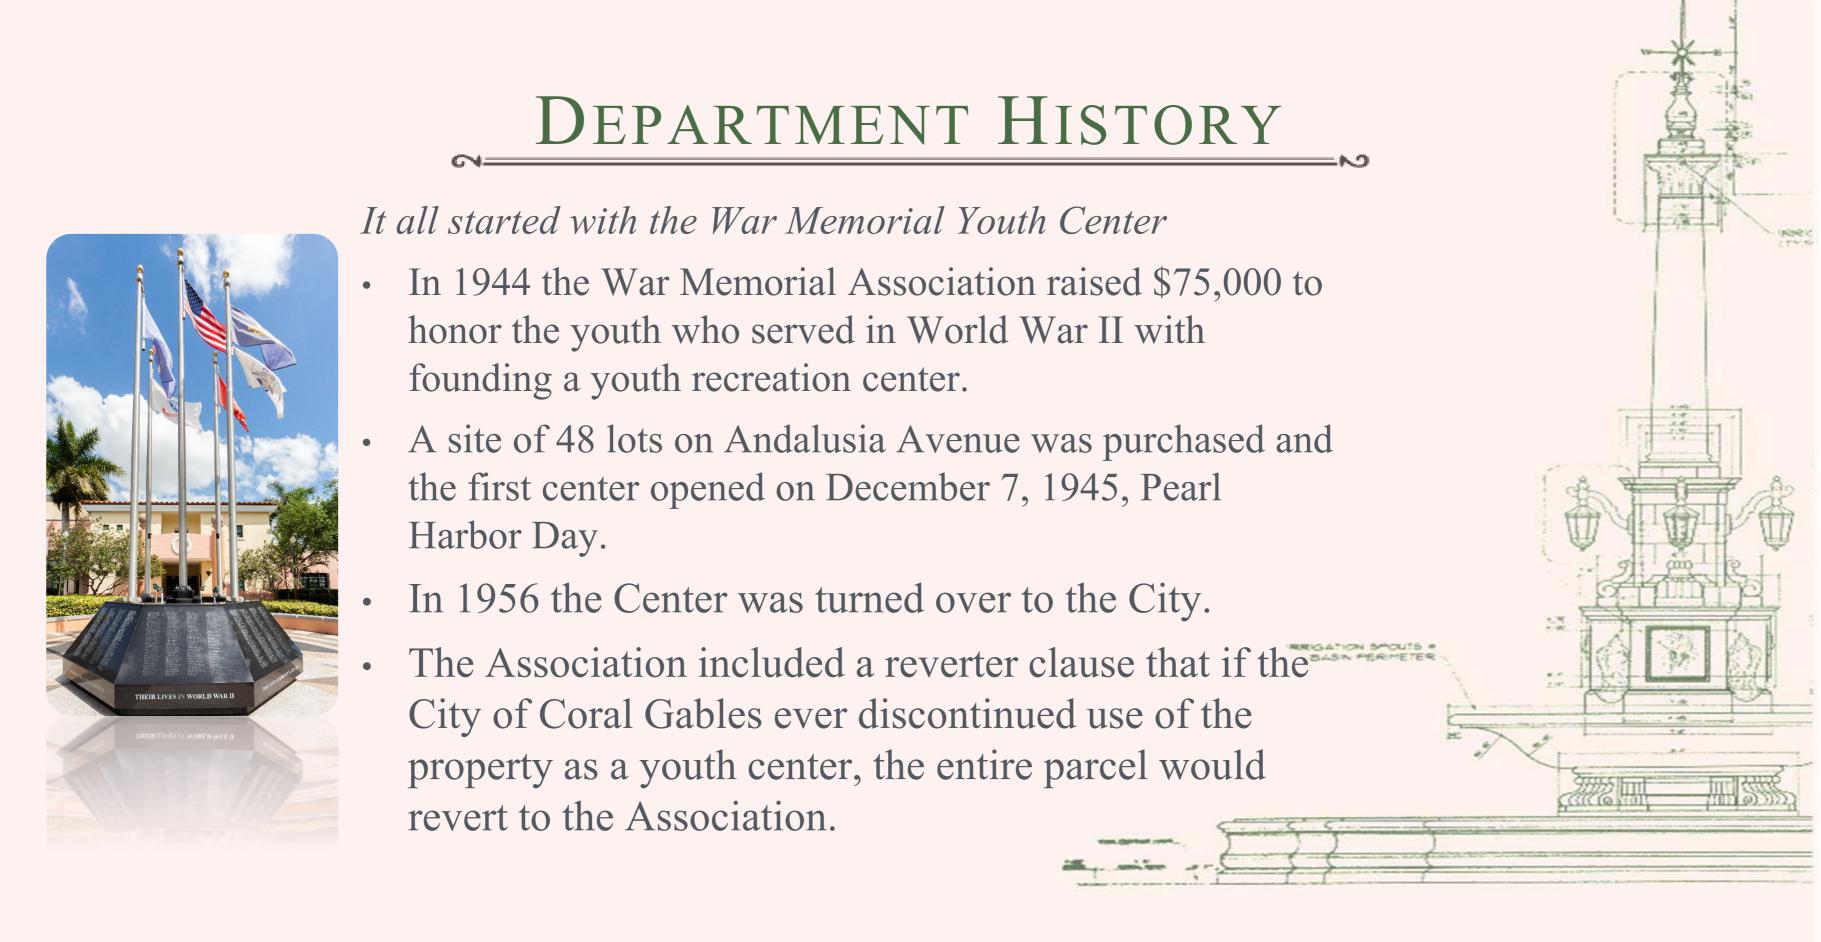

## DEPARTMENT HISTORY

• In March of 1974, the City of Coral Gables implemented a new ordinance which would combine several different departments as divisions under a single department.

• The new department came to be known as the City of Coral Gables' Parks & Recreation Department.

• In 2018 the Department was renamed to Community Recreation Department.