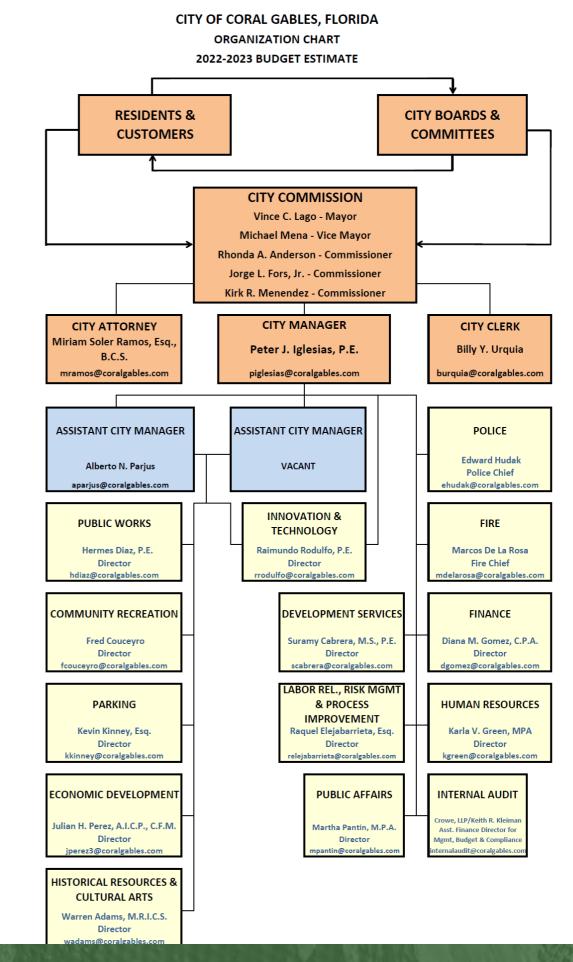

#### CITY OF CORAL GABLES

VINCE C. LAGO MAYOR

MICHAEL MENA
VICE MAYOR

RHONDA A. ANDERSON COMMISSIONER

JORGE L. FORS, JR. COMMISSIONER

KIRK R. MENENDEZ
COMMISSIONER

PETER J. IGLESIAS, P.E.
CITY MANAGER

MIRIAM RAMOS, ESQ., B.C.S.

BILLY Y. URQUIA
CITY CLERK