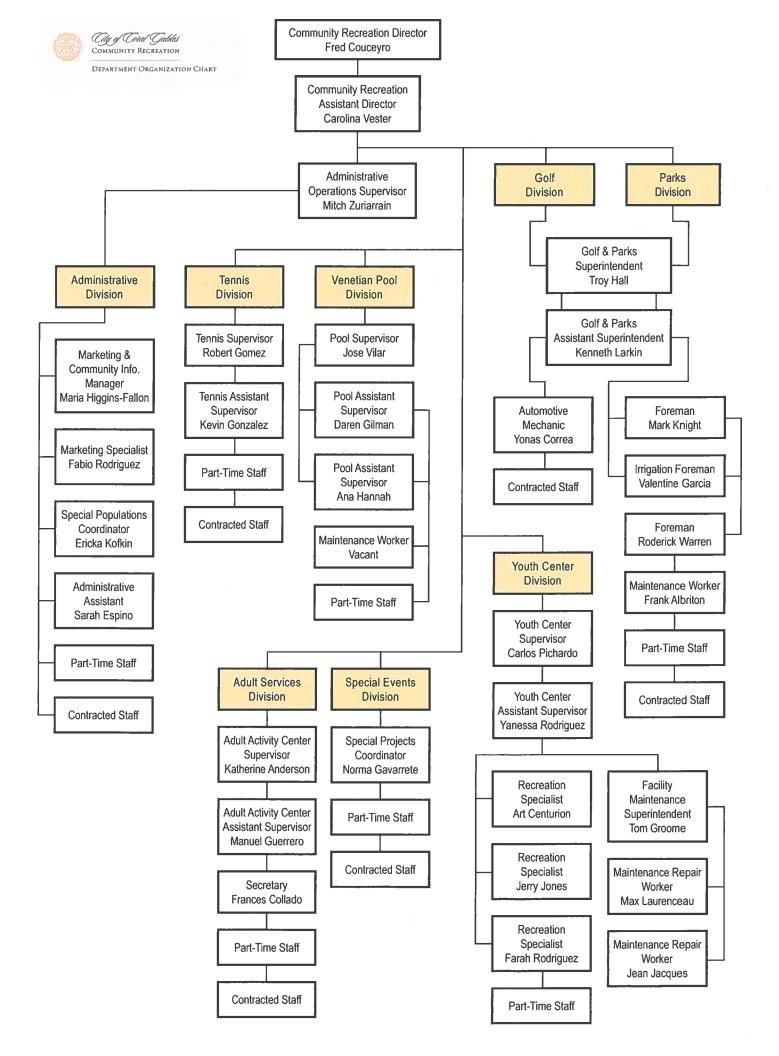

### The Department consists of 8 Divisions

- 6000 Administration
- 6010 Tennis
- 6020 Aquatics
- 6030 Coral Gables Golf & Country Club
- 6050 Youth Center
- 6060 Adult Services
- 6065 Special Events
- 6070 Golf Course and Parks Maintenance