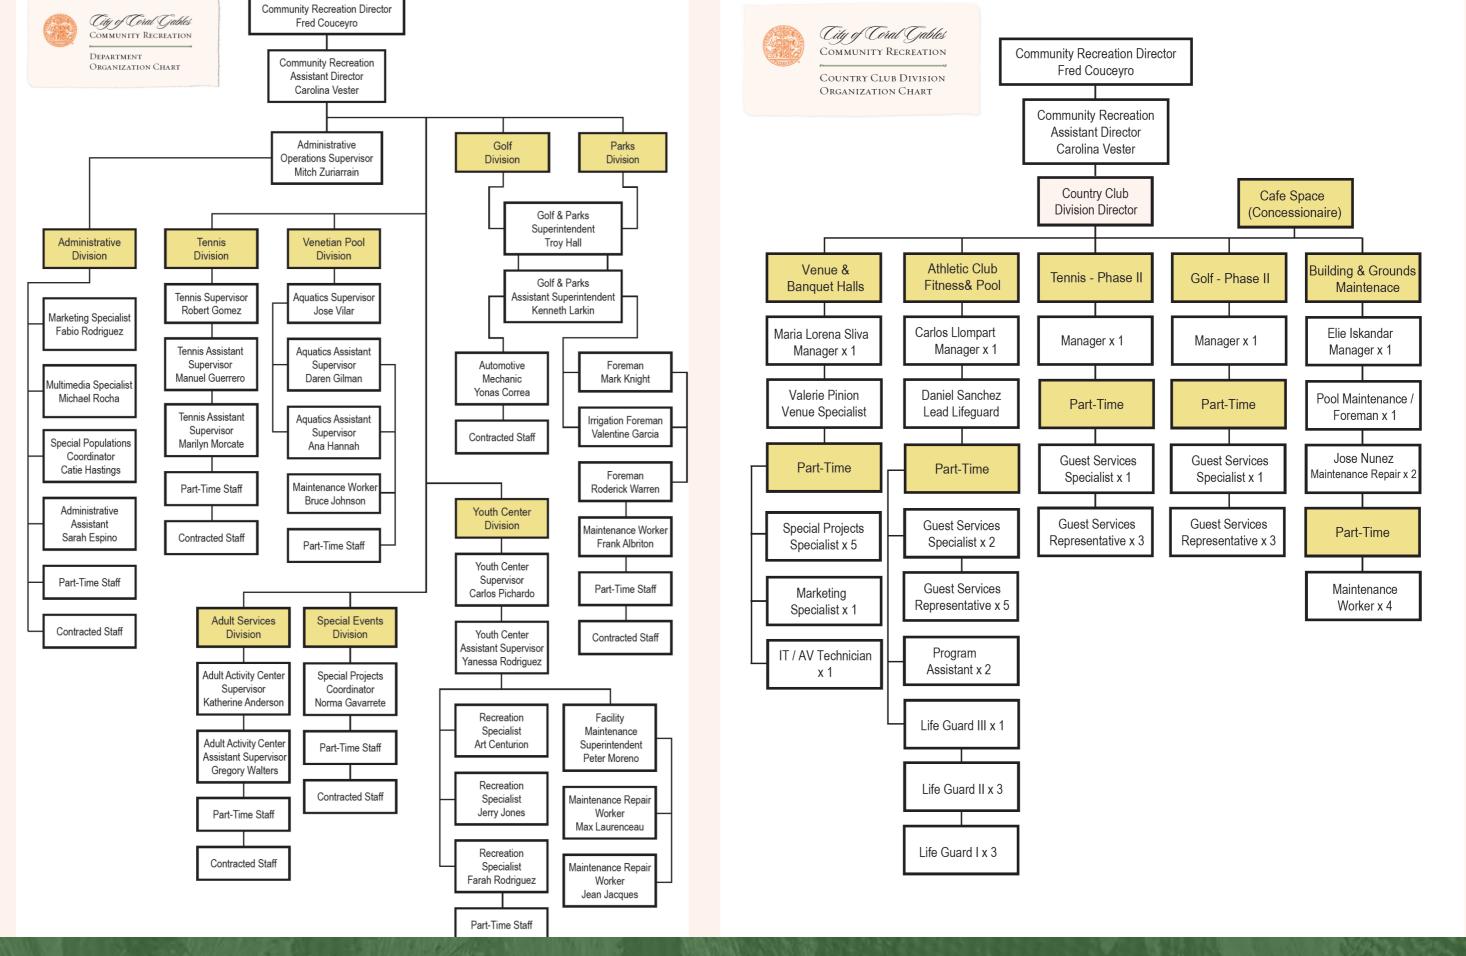

### The Department consists of 8 Divisions

- 6000 Administration
- 6010 Tennis
- 6020 Aquatics
- 6030 Coral Gables Golf & Country Club
- 6050 Youth Center
- 6060 Adult Services
- 6065 Special Events
- 6070 Golf Course and Parks Maintenance