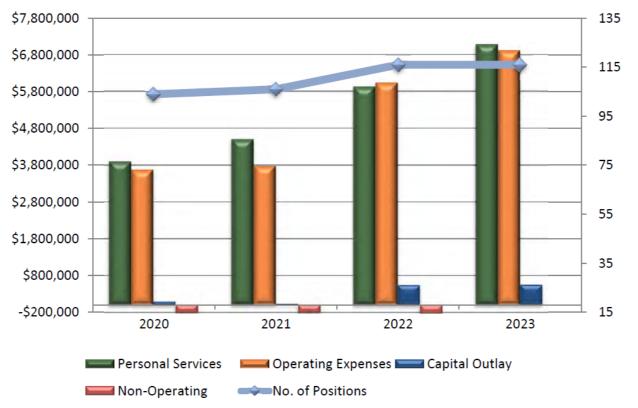

| 5,931,850  | 7,079,134  |  |
| Operating Expenses      | 3,684,166 | 3,790,021           | 6,037,413  | 6,916,963  |  |
| Capital Outlay          | 89,856    | 30,568              | 537,960    | 550,560    |  |
| Non-Operating           | (209,074) | (206,061)           | (234,955)  |            |  |
| Total                   | 7,472,201 | 8,119,995           | 12,272,268 | 14,546,657 |  |
|                         |           |                     |            |            |  |
| Full Time Headcount     | 32.50     | 32.50               | 39.50      | 39.50      |  |
| Part Time FTE's         | 71.91     | 73.74               | 76.74      | 76.74      |  |
| Total Headcount & FTE's | 104.41    | 106.24              | 116.24     | 116.24     |  |

#### EXPENDITURE/PERSONNEL COMPARISONS



#### CITY OF CORAL GABLES, FLORIDA PERFORMANCE INDICATOR METRICS

#### COMMUNITY RECREATION

| INDICATOR:                                     | FY21      |          |        | FY22     |           | FY23     |
|------------------------------------------------|-----------|----------|--------|----------|-----------|----------|
|                                                | TARGET    | ACTUAL   | STATUS | TARGET   | YTD       | TARGET   |
| Community Recreation Department Revenue        | \$3M      | \$2.79M  | •      | \$5M     | \$2.33M   | \$5M     |
| Number of Film Permits issued                  | 100       | 114      |        | 100      | 72        | 110      |
| Number of Special Event Permits issued         | 50        | 38       | •      | 50       | 25        | 50       |
| N