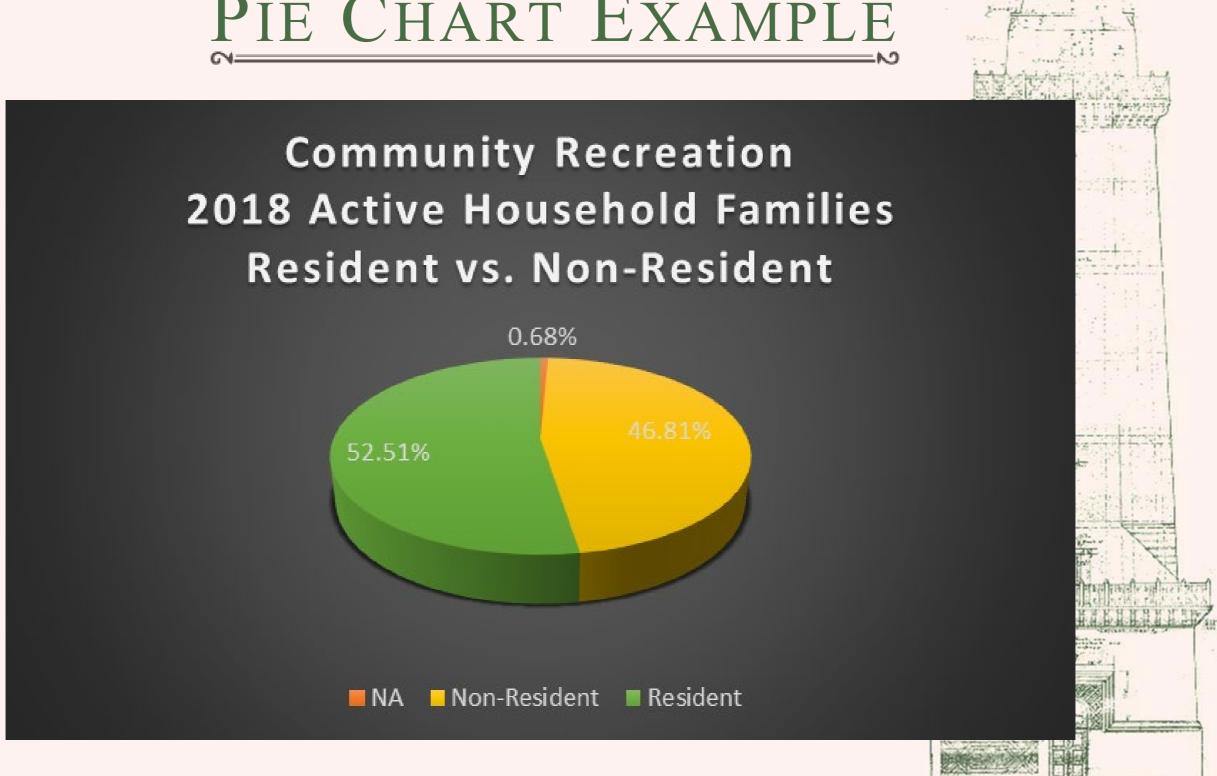

### MARKET SEGREGATION

- Coral Gables serves a population of approximately 50,999 based on the 2020 estimate.
- The Department serves over 12,000 registered participants each year. *This does not include one-time transactional customers and visitors.*