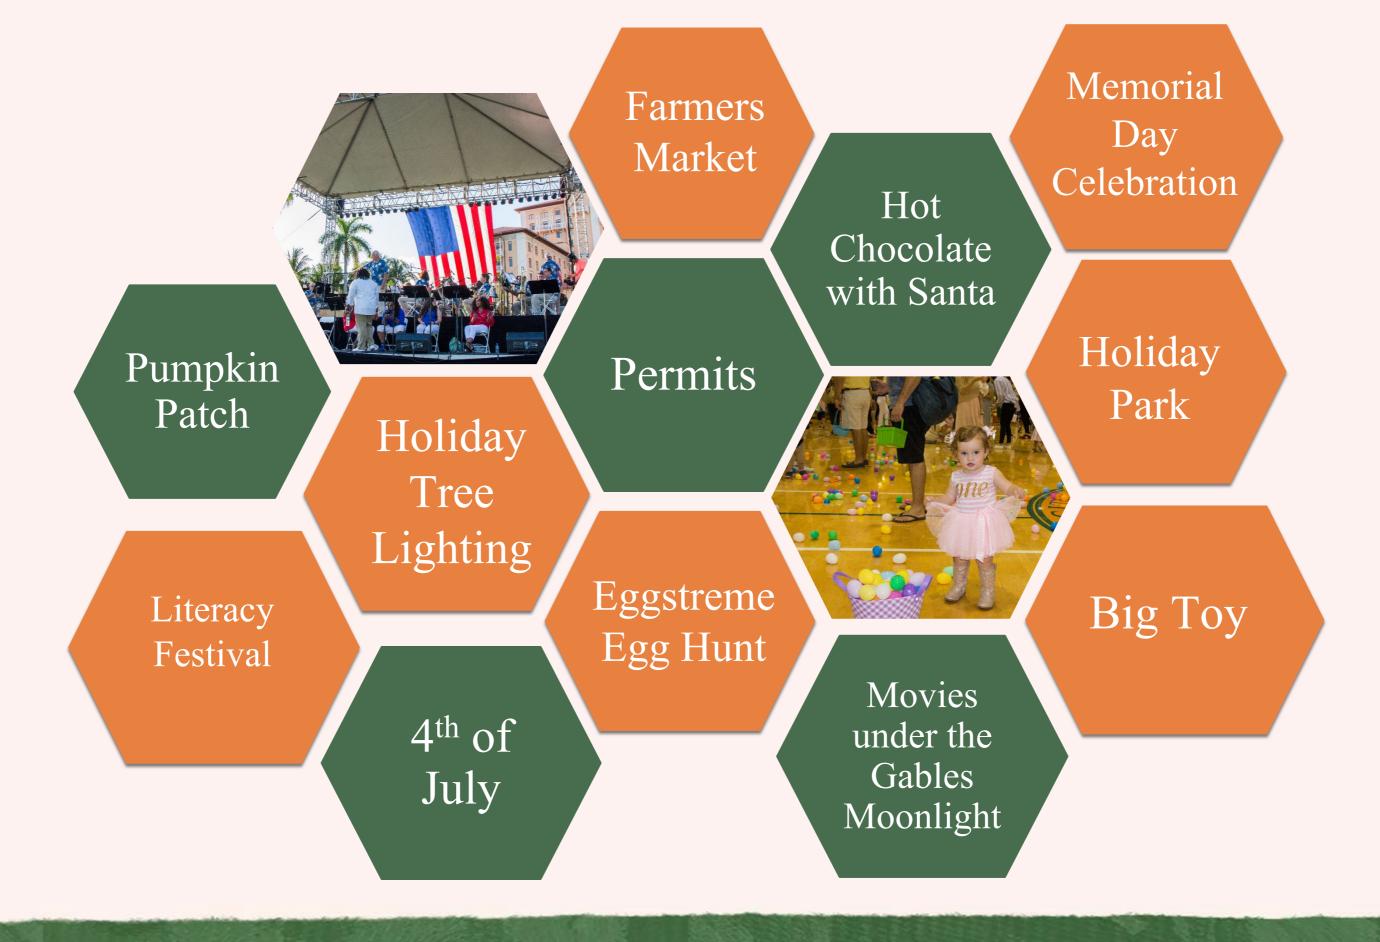

The Literacy Festival which is aimed at reading and literacy to combat the summer slide, Welcome Back to Sports Event to celebrate the return of youth participants to the Youth Center sports programs, The Halloween Pumpkin Float Event at the Venetian Pool, collaboration with Bikewalk Coral Gables for Cycle Day and Bike and BBQ event, Movies at the Gables Art Cinema series, and the introduction of a new Harvest Market.