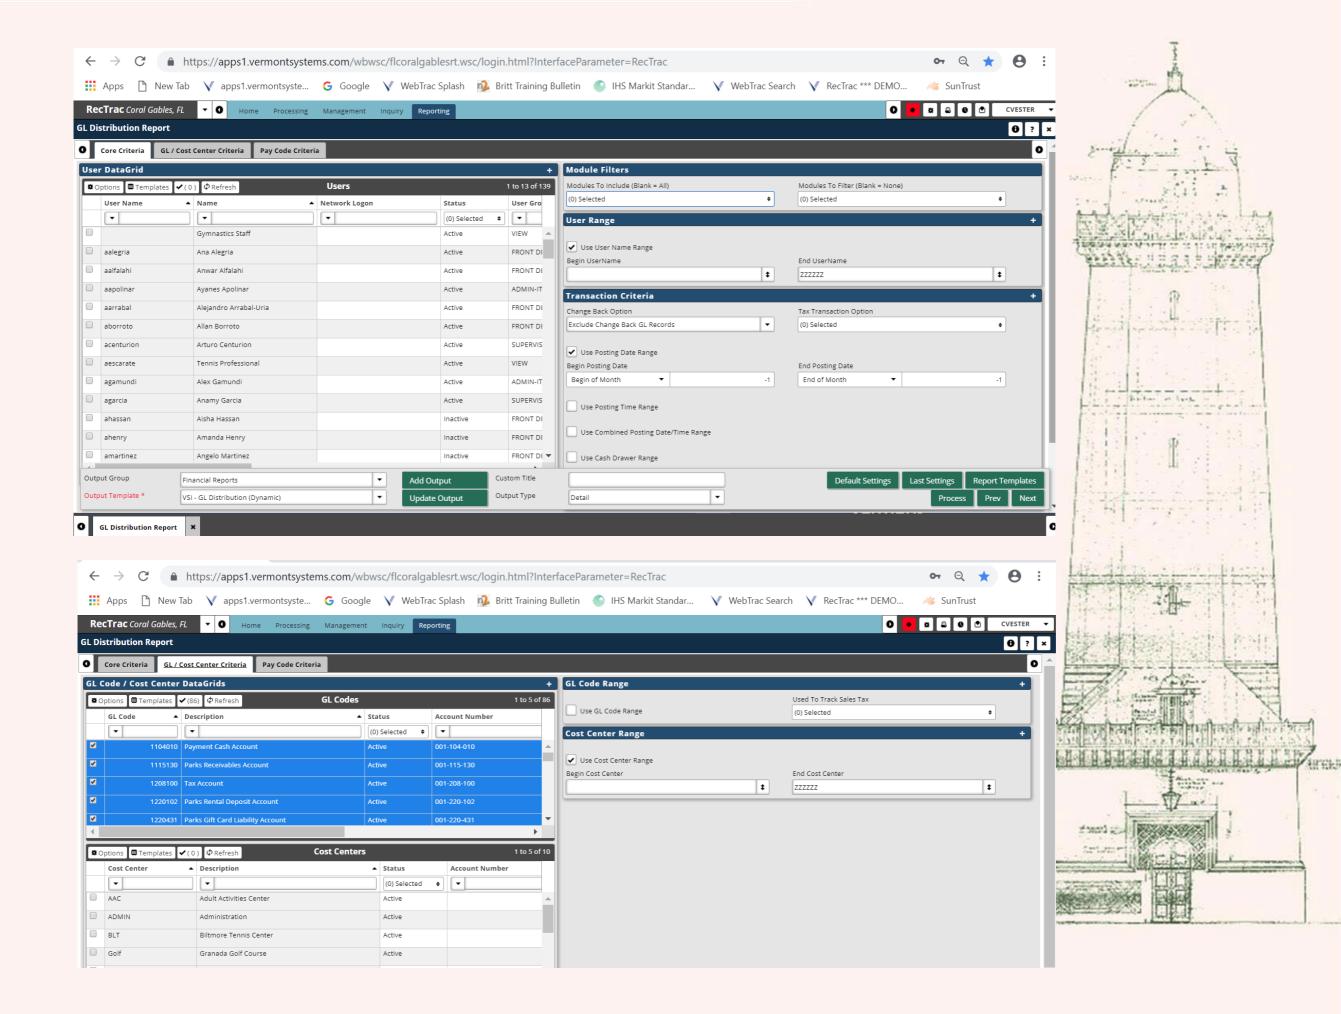

The Department holds a variety of training courses and workshops to assist with the different types of required evaluations. Each year at the annual meeting, which includes all full-time personnel, training is provided on safety which includes training on how to evaluate each facility and park using monthly facility and park inspections as well as training on the budget process. See attached annual meeting presentation with sign-in from meeting held in December 2023.

In addition, the department holds monthly mandatory supervisor meetings as well as weekly training meetings which address monthly evaluations of programs, special events, customer feedback and cost analysis. See attached training meeting examples of the monthly reports and evaluation training held in January of 2023.