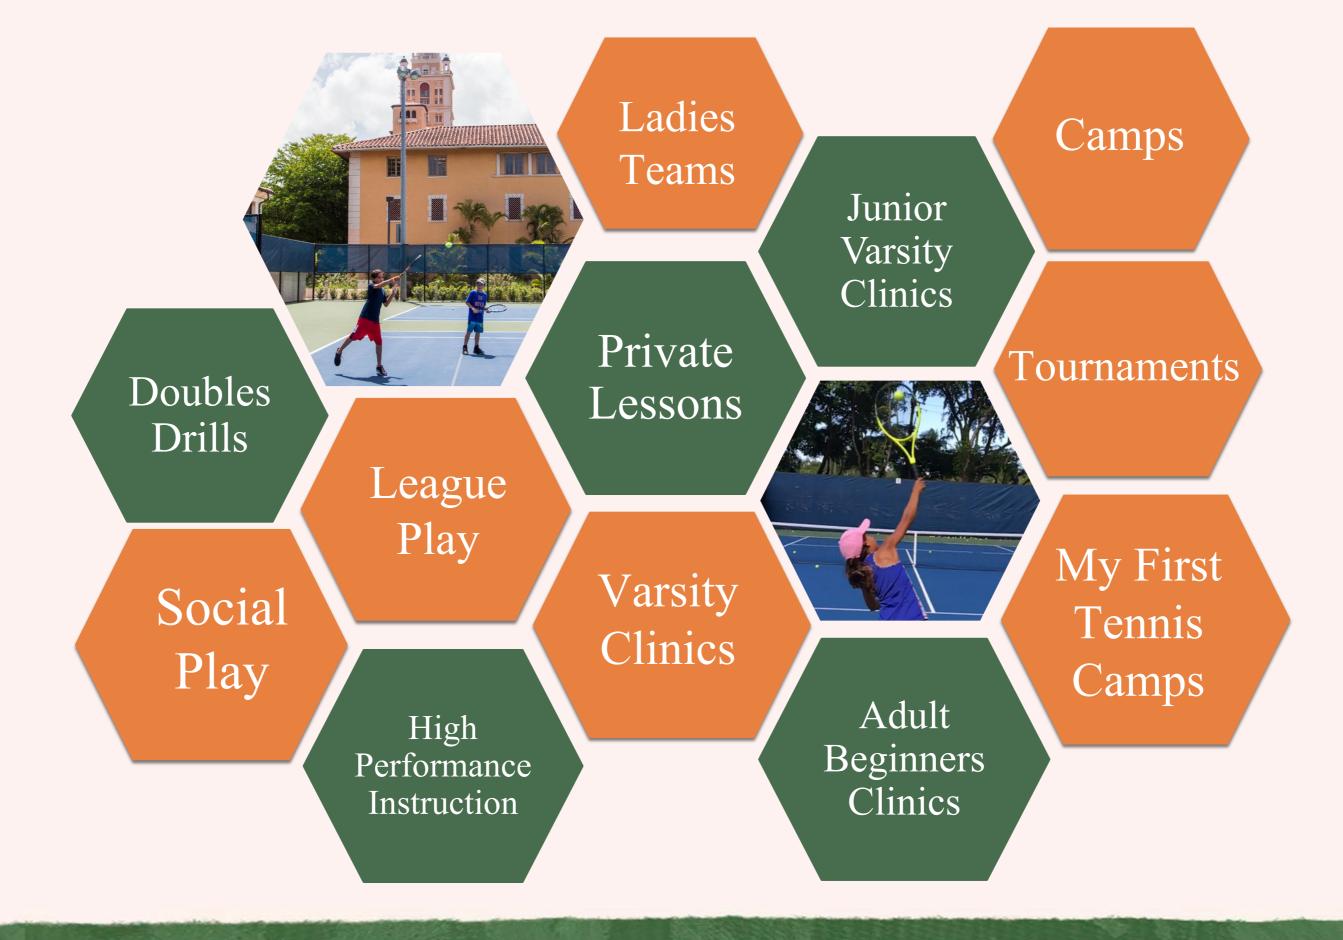

### Facilities Include:

- Adult Activity Center
- Coral Gables Golf & Country Club
  - Granada Tennis Center
  - Granada Golf Course
- My Squad Lodge
- Salvadore Tennis Center
- Venetian Pool
- War Memorial Youth Center
- William H. Kerdyk Biltmore Tennis Center