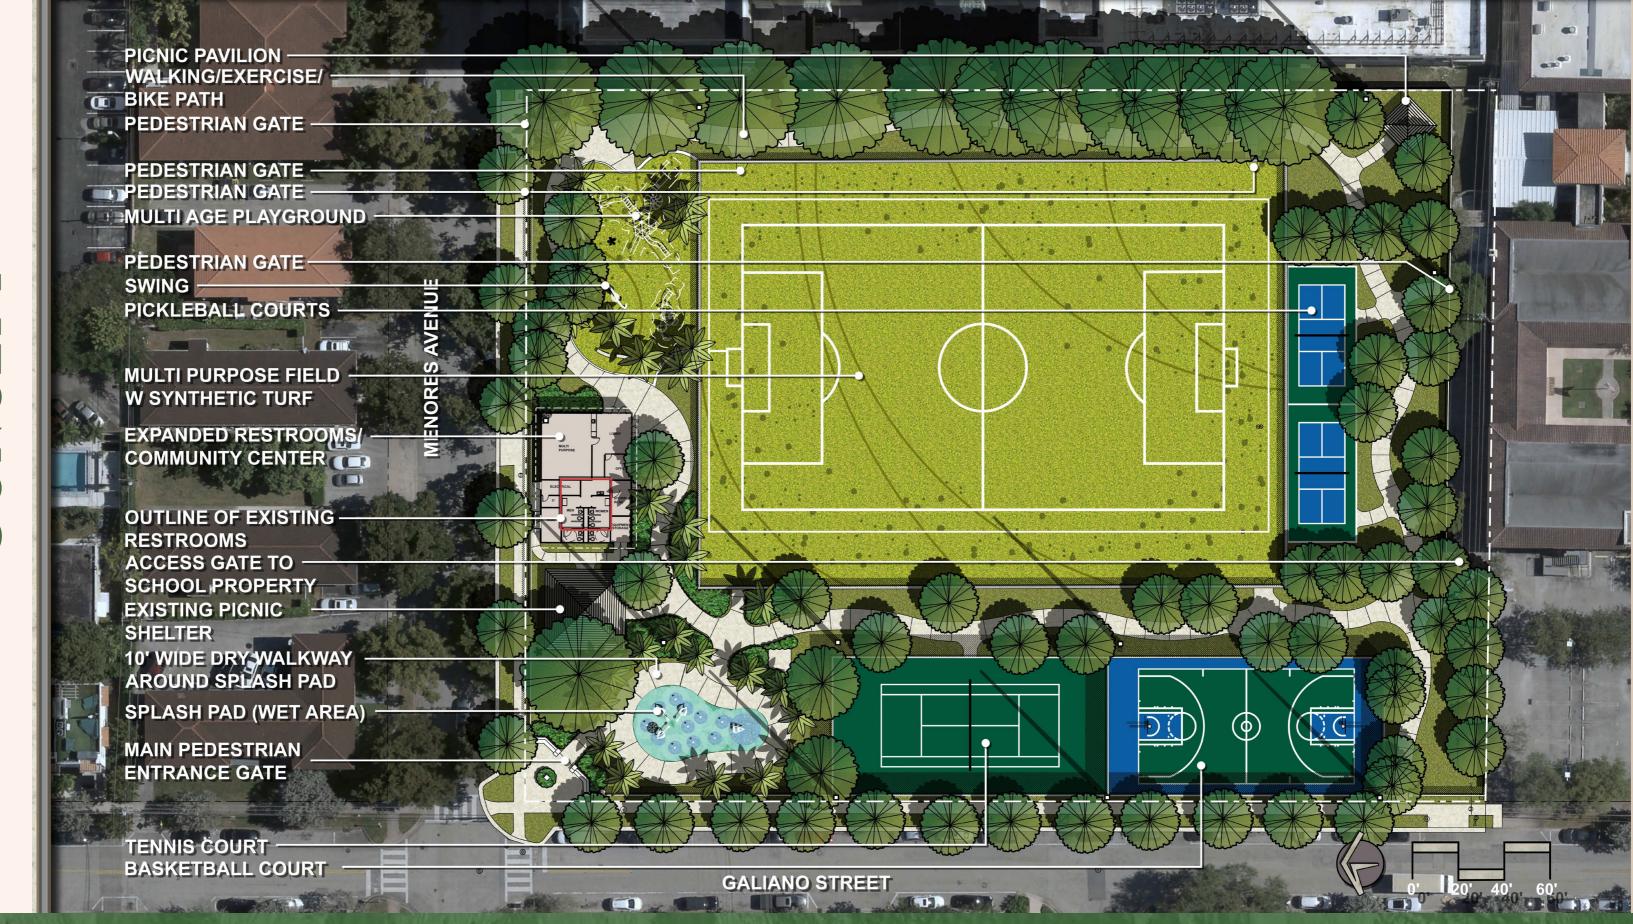

# Coral Gables COMMUNITY RECREATION PARKS & OPEN SPACES AMENITIES

|                                                               |                                                        | Area Rental Available | Baseball/Softball | Basketball Court | S       | Rack         | Community Center | Covered Pavilion | Drinking Fountain | Fitness Gym/Equip. | urse      | Gymnastics Gym | Historical Landmark | ırpose        | Area                        | indly        | all Court        | ables         | pun        | Racquetball Courts | ms      | ks        | Field        | Swimming Pool | Court        | Unpaved Irali  | Vülleyball Court    | Neveptavies    | eature         |
|---------------------------------------------------------------|--------------------------------------------------------|-----------------------|-------------------|------------------|---------|--------------|------------------|------------------|-------------------|--------------------|-----------|----------------|---------------------|---------------|-----------------------------|--------------|------------------|---------------|------------|--------------------|---------|-----------|--------------|---------------|--------------|----------------|---------------------|----------------|----------------|
| Park                                                          | Address                                                | Area Re               | Basebal           | Basketb          | Benches | Bicycle Rack | Commu            | Coverec          | Drinking          | Fitness            | Golf Co   | Gymnas         | Historica           | Multi-Purpose | Parking Area<br>Paved Trail | Pet-Friendly | Pickleball Court | Picnic Tables | Playground | Racque             | Restroo | Sidewalks | Soccer Field | Swimmi        | lennis Court | Vollovball Con | Wolleybe<br>Wacte F | Waste Recept   | Water Feature  |
| Alcazar Plaza                                                 | 700 Alcazar Avenue                                     |                       |                   |                  |         |              |                  |                  | $\neg$            |                    |           |                |                     |               |                             | Т            |                  |               |            |                    |         |           |              | T             | T            | T              | T                   | T              |                |
| Alhambra Water Tower                                          | 2000 Alhambra Circle                                   |                       |                   |                  | 1       |              |                  |                  |                   |                    |           |                | Υ                   |               |                             |              |                  |               |            |                    |         |           |              |               |              |                |                     |                |                |
| Balboa Plaza                                                  | 2405 De Soto Blvd.                                     |                       |                   |                  | 1       |              |                  |                  |                   |                    |           |                |                     |               |                             |              |                  |               |            |                    |         |           |              |               |              |                |                     | $oldsymbol{T}$ | 1              |
| Betsy Adams and the Coral Gables                              | 4650 Alhambra Circle                                   |                       |                   |                  | 4       |              |                  |                  | 1                 |                    |           |                |                     |               | 1                           |              |                  | 2             | 1          |                    |         |           |              |               |              |                | 2                   | 2              | 1              |
| Garden Club Park Blue Road Open Space                         | 757 Blue Road                                          |                       | -                 |                  |         | Н            |                  |                  | $\dashv$          |                    | $\dashv$  |                | -                   | -             | +                           | +            |                  | Н             |            | -                  |         |           |              | +             | +            | +              | +                   | Y              |                |
| Boy Scouts House - Troop 7                                    | 1107 S Greenway Drive                                  |                       | Н                 | 1                | 6       | Н            | Υ                |                  | $\dashv$          |                    | $\dashv$  |                | Υ                   |               |                             | H            |                  | Н             |            | -                  | 2       | 1         |              | +             | +            | t              | 2                   | _              |                |
| Carlos S. Kakouris Park                                       | Campo Sano Ave & Campo Sano Ct.                        |                       | П                 |                  | 5       | П            | Ť                |                  | $\exists$         |                    | $\exists$ |                | Ť                   |               |                             |              |                  | Н             |            |                    | _       | _         |              | _             |              | Ť              |                     |                |                |
| Cartagena Park                                                | 401 Sunset Drive                                       |                       |                   |                  | 4       |              |                  |                  |                   |                    |           |                |                     |               | Y 1                         |              |                  |               |            |                    |         | 1         |              |               |              |                | 1                   | ī              |                |
| Catalonia Park                                                | 807 Catalonia Avenue                                   |                       |                   |                  | 3       |              |                  |                  | 1                 |                    | $\Box$    |                |                     |               | 1                           |              |                  | Ц             | 1          |                    |         | 1         |              |               |              |                | 2                   | _              |                |
| City of Coral Gables Biltmore Golf Course                     | 1210 Anastasia Avenue                                  |                       | Ш                 |                  |         | 1            | $\dashv$         |                  | 4                 |                    | 1         |                | Υ                   | _             | Y 1                         |              |                  | H             |            | _                  | 2       | 13        |              | 4             |              | +              | 2                   | _              |                |
| Coral Cables Adult Activity Contar                            | 1590 Campamento Avenue 2 Andalusia Avenue              | Υ                     | Н                 | 1                | 10      | 1            | Υ                | 1                | 2                 |                    | $\dashv$  |                | $\dashv$            |               | Y 1<br>Y                    |              |                  | 1             | 2          | _                  | 4       | 1         |              | -             | +            | +              | 3                   | _              |                |
| Coral Gables Adult Activity Center  Coral Gables Country Club | 997 N. Greenway Dr                                     | Y                     | Н                 |                  | 1       | 1            | Y                |                  | 2                 | 1                  | $\dashv$  |                | Υ                   | _             | Y                           |              |                  | 1             |            | -                  | 2       | 2         |              | 1             |              | t              | 4                   | _              |                |
| Coral Gables Merrick House                                    | 907 Coral Way                                          | •                     |                   |                  | 10      |              | •                |                  | _                 | U                  | $\dashv$  |                | Y                   | _             | Y 2                         |              |                  | 1             |            |                    | 1       | 2         |              | •             |              |                | 1                   | _              | 1              |
| Coral Gables War Memorial Youth Center                        | 405 University Drive                                   | Υ                     | 3                 | 4                | 12      | 3            | Υ                | 3                | 8                 | 2                  | ┪         | 1              |                     | 1             | Y                           |              | Υ                | -             | 2          |                    | 10      | 3         | 1            |               |              | 1              | 2 1                 | 8              |                |
| Country Club Prado                                            | Country Club Prado                                     |                       |                   |                  | 1       |              | $\Box$           |                  | $\Box$            |                    |           |                | Υ                   |               | Y                           |              |                  |               |            |                    |         | 2         |              |               |              |                |                     | 1              | 1              |
| Durango Park                                                  | 3405 Durango Street                                    |                       |                   |                  | 2       |              | $\square$        |                  | $\Box$            |                    | $\Box$    |                | $\Box$              |               |                             |              |                  | Ц             |            |                    |         |           |              | 1             |              |                | 1                   | 4              | П              |
| Enrique "Henry" Cepero Memorial Park                          | 4600 San Amaro Drive                                   |                       | Ш                 |                  | 5       |              | $\square$        |                  | $\dashv$          |                    | _         |                | Ц                   |               |                             |              |                  | Ц             |            | Щ                  |         |           |              | 4             |              |                | 1                   | 4              |                |
| Ferdinand Park                                                | 1500 Coral Way                                         |                       | Н                 |                  |         |              | $\square$        |                  | $\dashv$          |                    | $\dashv$  |                | $\dashv$            | 1             |                             |              |                  | Н             |            | Н                  |         |           |              |               |              |                | +                   | +              | $\blacksquare$ |
| Fire House Park Fred B. Hartnett Ponce Circle Park            | San Ignacio Ave & 53rd Court. 2810 Ponce de Leon Blvd. |                       | Н                 |                  | 21      | 2            | $\dashv$         |                  | $\dashv$          |                    | $\dashv$  |                | $\dashv$            |               |                             |              |                  | Н             |            | $\dashv$           |         | 3         |              |               |              |                | - 5                 | +              | 1              |
| Freedom Plaza                                                 | 981 E Ponce De Leon Blvd.                              |                       | $\dashv$          |                  | 21      |              |                  |                  | $\dashv$          |                    | $\dashv$  |                |                     |               | 1                           | +            |                  | Н             |            | -                  |         | 1         |              | +             | ٠            | ٠              | H                   | +              | +              |
| Galiano Green                                                 | 95 Almeria Ave                                         |                       |                   |                  |         | 1            | $\dashv$         |                  | $\dashv$          |                    | $\dashv$  |                |                     |               |                             |              |                  | 1             |            |                    |         | Ť         |              | +             |              |                | 1                   | 1              |                |
| <b>Gateway Park</b>                                           | 142 SW 37th Ave                                        |                       |                   |                  |         |              |                  |                  |                   |                    |           |                |                     |               |                             |              |                  | П             |            |                    |         |           |              |               |              |                |                     |                |                |
| Granada Golf Course                                           | 2001 Granada Blvd.                                     |                       |                   |                  | 11      | 1            |                  |                  | 2                 |                    | 1         |                | Υ                   |               | Y                           |              |                  | 1             |            |                    | 1       |           |              |               | 6            | 1              | 7                   | 7              |                |
| Granada Park                                                  |                                                        |                       |                   |                  |         |              |                  |                  |                   |                    | _         |                |                     |               |                             |              |                  | Ц             |            |                    |         |           |              | 4             |              |                | 4                   | +              |                |
| Granada Plaza                                                 | Granada Blvd. & Alhambra Circle                        |                       | Н                 | _                | 3       |              | $\dashv$         |                  | $\downarrow$      | _                  | $\dashv$  |                | Υ                   |               |                             |              |                  | H             |            | -                  |         | _         |              | -             |              | +              | 4                   | _              | 1              |
| Ingraham Park  J. Fritz and Frances Gordon Park               | 4751 West Ingraham Terr.<br>800 Country Club Prado     |                       | Н                 |                  | 30      | 1            | $\dashv$         |                  | 1                 | 1                  | $\dashv$  |                | Υ                   |               | 1<br>Y                      |              |                  | 1             |            | Н                  |         | 1         |              | +             |              | 1              | +                   | 5              | 1              |
| James H. Smith Park (Corner of Marlin & Bonito)               | 6540 Marlin Drive                                      |                       | Н                 |                  | 4       | Н            | $\dashv$         |                  | 1                 |                    | $\dashv$  |                | ╣                   |               | 1                           |              |                  | Н             | 1          | Н                  |         |           |              | +             |              |                | 4                   | 1              |                |
| James T. Barker Park                                          |                                                        |                       | Н                 |                  | 2       |              | $\dashv$         |                  | 1                 |                    | $\dashv$  |                | $\neg$              |               | 1                           |              |                  | Н             | 1          | Н                  |         | 1         |              |               |              | t              | 2                   | _              |                |
|                                                               | 1230 Hardee Rd.                                        | Υ                     |                   | 1                | 16      | 1            |                  | 1                | 1                 |                    | $\exists$ |                |                     |               | Y 1                         |              |                  | 1             | 1          |                    |         | 1         |              |               | 1            |                | 6                   | _              | 1              |
| Lamar Louise Curry Park                                       | 2665 De Soto Boulevard                                 |                       |                   |                  | 7       |              |                  |                  | 1                 |                    |           |                |                     |               | Y 1                         |              |                  |               |            |                    |         | 2         |              |               |              |                |                     |                |                |
| Leucadendra Drive Triangle                                    | 331 Leucadendra Drive                                  |                       | Ш                 |                  |         |              |                  |                  |                   |                    |           |                |                     |               |                             |              |                  | Ц             |            |                    |         |           |              | 4             |              |                | 4                   | $\bot$         |                |
|                                                               | 1019 Lisbon Street                                     |                       | Ш                 |                  | 5       | 1            | $\dashv$         |                  | 1                 |                    | $\dashv$  |                | $\dashv$            |               | 1                           |              |                  | Н             |            | Ш                  |         | 1         |              | 4             |              | +              | +                   | +              | 1              |
| Lola B. Walker Pioneers' Park                                 |                                                        |                       | Н                 |                  | 1       | Н            | $\dashv$         |                  | $\dashv$          |                    | $\dashv$  |                | $\dashv$            |               |                             |              |                  | Н             |            | Н                  |         | 1         |              | -             |              | 1              | 1                   | +              |                |
| Loretta Sheehy Park<br>MacFarlane Linear Park                 | 100 South Dixie Highway                                |                       | Н                 |                  | 1       | Н            | $\dashv$         |                  | $\dashv$          |                    | $\dashv$  |                | $\dashv$            |               | 1                           | H            |                  | Н             |            | Н                  |         |           |              |               |              | 1              | +                   | +              |                |
| Maggiore Park                                                 | 5028 Maggiore Street                                   |                       | Н                 |                  | 3       | 1            | $\dashv$         |                  | 1                 |                    | $\dashv$  |                | $\dashv$            |               | Y 1                         |              |                  | 1             | 1          | Н                  |         | 3         |              | $\dashv$      |              |                | 2                   | 2              |                |
| Majorca Park                                                  |                                                        |                       |                   |                  | 4       |              |                  |                  | 1                 |                    | ┪         |                |                     |               |                             |              |                  | П             | 1          |                    |         | 2         |              |               |              | T              | 3                   | _              |                |
| Mall Street Median                                            | Median Mall Street                                     |                       |                   |                  |         |              |                  |                  |                   |                    |           |                |                     |               |                             |              |                  |               |            |                    |         |           |              |               |              |                |                     |                |                |
| Merrick Park                                                  |                                                        |                       |                   |                  | 4       |              |                  |                  |                   |                    | _         |                |                     |               | Y                           |              |                  | 1             |            |                    |         |           |              | _             |              | 4              | 1                   | _              |                |
| Nellie B. Moore Park                                          |                                                        |                       |                   |                  | 3       | 1            |                  |                  | $\dashv$          |                    | $\dashv$  |                | $\Box$              |               |                             |              |                  | Н             |            |                    |         | 2         |              | _             |              | -              | 2                   | 2              | $\blacksquare$ |
| Orduna Dr-Miller Rd Triangle Park                             | Corner of Orduna & Miller Road                         | Υ                     | 1                 | 1                | 7       | 1            | $\dashv$         | 1                | 1                 |                    | $\dashv$  |                | $\dashv$            |               | Y 1                         |              |                  | 4             | 1          | Н                  | 2       | 2         | 1            | +             | 2            | +              | 1                   |                | $\blacksquare$ |
| Phillips Park Pierce Park                                     | 90 Menores Avenue<br>101 Oak Avenue                    | T                     | Н                 | 1                | 6       | 1            | $\dashv$         | 1                | 1                 |                    | $\dashv$  |                | $\dashv$            |               | 1                           | +            |                  | 2             |            | H                  | 2       |           | 1            |               |              |                | 1                   |                | H              |
| Pinewood Cemetery                                             | 7401 Erwin Road                                        |                       | H                 |                  | 12      |              | $\dashv$         | •                | $\dashv$          |                    | $\dashv$  |                | Υ                   |               |                             |              |                  | H             |            | H                  |         |           |              |               |              | 1              | 2                   | _              | H              |
| ·                                                             | 115 Merrick Way                                        |                       | П                 |                  | 8       | 1            |                  |                  |                   |                    |           |                |                     |               | Y                           |              |                  | П             |            |                    |         | 3         |              |               |              | T              |                     |                | 1              |
| Ponce de Leon Park                                            | 1201 Ponce de Leon Blvd.                               |                       |                   |                  | 3       |              |                  |                  |                   |                    |           |                |                     |               | Y                           |              |                  |               |            |                    |         | 1         |              |               |              |                | 1                   | ı              | 1              |
| Robert J. Fewell Park                                         | <u>'</u>                                               |                       | Ш                 |                  | 7       | 1            |                  |                  |                   |                    |           |                |                     |               | 1                           |              |                  | Ц             |            |                    |         | 1         |              | 4             |              |                | 1                   | 4              |                |
| ·                                                             | 512 Ponce De Leon Blvd.                                |                       | Ш                 |                  | 7       |              | $\dashv$         |                  | $\dashv$          |                    | $\dashv$  |                | $\dashv$            |               | Y 1                         |              |                  | H             | 1          | Щ                  |         | 2         |              | 4             |              | +              | 2                   | _              |                |
| Ruth Bryan Owen Waterway Park                                 | 3940 Granada Blvd.<br>1120 Andalusia Avenue            | Υ                     | Н                 |                  | 9       | 2            | $\dashv$         | 1                | 2                 |                    | $\dashv$  |                | $\dashv$            |               | Y 1<br>Y 1                  |              | v                | 3             | 3          | Н                  | 2       | 3         |              | -             |              | +              | 1 5                 |                |                |
| Salvadore Park Tennis Center                                  |                                                        | 1                     | Н                 |                  | 21      |              | $\dashv$         | '                | 1                 |                    | $\dashv$  |                | $\dashv$            |               | 1   1<br>Y                  |              | <u>'</u>         | 2             | 3          | Н                  | 2       |           |              | ١,            | 13           | +              |                     | 2              |                |
| Salzedo Park                                                  | 301 Majorca Avenue                                     |                       | H                 |                  |         |              | $\dashv$         |                  |                   |                    | $\dashv$  |                | $\dashv$            |               | -                           |              |                  | H             |            | H                  |         | •         |              |               |              |                | +                   | +              | Н              |
| San Benito Green                                              | San Benito Ave & El Rado St.                           |                       |                   |                  |         |              |                  |                  |                   |                    |           |                |                     |               |                             |              |                  | П             |            |                    |         |           |              |               |              | T              |                     |                |                |
| San Sebastian Park                                            | 130 San Sebastian Avenue                               |                       |                   |                  |         |              |                  |                  |                   |                    |           |                |                     |               |                             |              |                  |               |            |                    |         |           |              |               |              |                | 1                   |                |                |
| Sarto Green                                                   | 241 Sarto Avenue                                       |                       | Ц                 |                  | 1       |              | Ц                |                  | _]                |                    | _]        |                | Ц                   |               |                             |              |                  | Ц             |            | Щ                  |         | 1         |              |               |              |                | 1                   | 4              |                |
| Solano Prado                                                  | 220 Solano Prado                                       |                       | Щ                 |                  | _       |              | Ц                |                  | _                 |                    | _         |                | Ц                   |               | ,                           |              |                  | H             |            | Щ                  |         |           |              |               |              |                | 1                   | +              | $\square$      |
| Sunrise Harbor Park                                           | 25 E Sunrise Avenue<br>7700 Old Cutler Rd.             | Υ                     | Н                 | 1                | 6       | 1            | $\dashv$         |                  | $\dashv$          |                    | $\dashv$  |                | $\dashv$            |               | Y 1                         | +            |                  | 1             | 2          | Н                  |         |           |              | -             |              | -              | 4                   | +              | H              |
| Toledo and Alava Open Space                                   | Toledo Street and Alava Avenue                         |                       | Н                 |                  |         |              | $\dashv$         |                  | $\dashv$          |                    | $\dashv$  |                | $\dashv$            |               |                             | +            |                  | Н             |            | H                  |         |           |              |               |              |                | +                   | +              | H              |
| Venetian Pool                                                 | 2701 De Soto Blvd.                                     | Υ                     | H                 |                  | 12      | 2            | $\dashv$         | 1                | 1                 |                    | $\dashv$  |                | Υ                   |               | Y 1                         |              |                  | 12            |            | H                  | 5       | 2         |              | 1             |              |                | 9                   | )              | 1              |
| William A. Cooper Park                                        |                                                        |                       |                   |                  | 6       |              |                  |                  |                   |                    |           |                |                     |               | 1                           |              |                  | П             |            |                    |         | 1         |              |               |              |                | 1                   | _              |                |
| William H. Kerdyk Biltmore Tennis Center                      |                                                        |                       |                   |                  | 4       | 1            |                  |                  | 2                 |                    |           |                |                     | _             | Y                           |              |                  | 2             |            | 1                  | 2       | 2         |              | •             | 12           |                | 1                   | _              |                |
| William H. Kerdyk, Jr., and Family Park                       | 6611 Yumuri Street                                     | Υ                     | Ш                 |                  | 12      | 1            | Щ                | 1                | 1                 | 1                  | _         |                | Ц                   |               | Y                           |              |                  | 2             | 1          | Щ                  |         | 1         |              |               |              |                | 9                   | )              | Ш              |
| Young Park                                                    | 950 Castile Plaza                                      |                       | Ш                 |                  | 5       |              |                  |                  |                   |                    |           |                |                     |               | 1                           |              |                  | Ш             |            |                    |         |           |              |               |              |                |                     |                |                |

Assisted in the development and renovation of parks and facilities including:

- Salvadore Playground Expansion.
- Salvadore Playground Replacement.
- Lamar Loiuse Curry Park.
- Pierce Park.
- Kerdyk Park Fitness Trail Renovation.